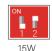

## **SETTING FUNCTION SWITCH**

Wattage:

**Photocell:** 

**CCT:** 

#### **DESCRIPTION**

- The Lampcover is injection-molded, one-piece, UV-stabilized PC and IP66 waterproof.
- . The function switches are on the side part of product, with a waterproof clear cover which can be screwed off easily.
- . Adjustable wattage 5W-20W-25W and Color temperature 3000K-4000K-5000K
- . Turning on or off photocell sensor, protected under the same clear cover
- . Default photocell, can be switched on or off.
- . The built-in power supply has a reserved port for 0-10V dimming function.

#### **TECHNICAL SPECIFICATION**

| 15W/20W/25W(Adjustable)        |  |  |
|--------------------------------|--|--|
| 1800-2400-3000Lm               |  |  |
| 0-10V dimming                  |  |  |
| AC120-277V                     |  |  |
| >0.9                           |  |  |
| 60Hz                           |  |  |
| 3000K-4000K-5000K CCT Tunable  |  |  |
| 80                             |  |  |
| ≥50,000hours                   |  |  |
| Aluminum+PC                    |  |  |
| Bronze                         |  |  |
| -40°F to 122°F (-40°C to 50°C) |  |  |
| IP66                           |  |  |
| 5 year limited                 |  |  |
|                                |  |  |