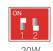

unable  |  |  |
| 80                             |  |  |
| ≥50,000hours                   |  |  |
| Aluminum+PC                    |  |  |
| Bronze                         |  |  |
| -40°F to 122°F (-40°C to 50°C) |  |  |
| IP66                           |  |  |
| 5 year limited                 |  |  |
|                                |  |  |













#### **FEATURES:**

- Die Cast Aluminum housing with corrosion resistant polyester paint finish.
- UV stabilized PC lens providing resistance to corrosion and weathering.
- Photocell can be enabled or disabled to user preference.

#### **DIMENSIONS**

8.78" x 5.92" x 2.56" (223 x150.5 x 65 mm)

























| Date: _  |     |
|----------|-----|
| Project  | ··· |
| Price: _ |     |

## **SETTING FUNCTION SWITCH**



Wattage:







**Photocell:** 





**CCT:** 







## INSTALLATION INSTRUCTION

loosen the four screws shown Remove the 1/2 end cap Peel off the yellow sticker in diagram below









Fix the bottom plate to the round plate

If you do not wish to use the photocell,unplug connector located at the top of fixture housing.





Replace bottom plate

tighten the four screw



# **Ordering Key**

**ILWPTGMO** 

| SERIES NUMBER | WATTAGE / LUMENS            | сст                   | FINISH                  | ADDITIONAL OPTIONS                    |
|---------------|-----------------------------|-----------------------|-------------------------|---------------------------------------|
| ILWPTGMO      | WT - 15W-20W-25W Selectable | CCT-3000K-4000K-5000K | <b>DB</b> - BARK BRONZE | PH - PHOTOCELL<br>DM - 0