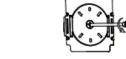

## INSTALLATION INSTRUCTION

loosen the four screws shown Remove the 1/2 end cap Peel off the yellow sticker in diagram below

Fix the bottom plate to the round plate

If you do not wish to use the photocell,unplug connector located at the top of fixture housing.