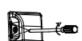

## INSTALLATION INSTRUCTION

loosen the four screws shown Remove the 1/2 end cap Peel off the yellow sticker in diagram below

Fix the bottom plate to the round plate

If you do not wish to use the photocell,unplug connector located at the top of fixture housing.

Replace bottom plate

tighten the four screw