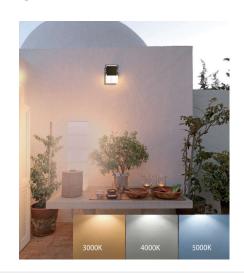

#### **DESCRIPTION**

- The Lampcover is injection-molded, one-piece, UV-stabilized PC and IP66 waterproof.
- . The function switches are on the side part of product, with a waterproof clear cover which can be screwed off easily.
- . Adjustable wattage 5W-20W-25W and Color temperature 3000K-4000K-5000K
- . Turning on or off photocell sensor, protected under the same clear cover
- . Default photocell, can be switched on or off.
- . The built-in power supply has a reserved port for 0-10V dimming function.

#### **TECHNICAL SPECIFICATION**

| 15W/20W/25W(Adjustable)        |  |  |
|--------------------------------|--|--|
| 1800-2400-3000Lm               |  |  |
| 0-10V dimming                  |  |  |
| AC120-277V                     |  |  |
| >0.9                           |  |  |
| 60Hz                           |  |  |
| 3000K-4000K-5000K CCT Tunable  |  |  |
| 80                             |  |  |
| ≥50,000hours                   |  |  |
| Aluminum+PC                    |  |  |
| Bronze                         |  |  |
| -40°F to 122°F (-40°C to 50°C) |  |  |
| IP66                           |  |  |
| 5 year limited                 |  |  |
|                                |  |  |