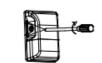

## INSTALLATION INSTRUCTION

loosen the four screws shown Remove the 1/2 end cap Peel off the yellow sticker in diagram below

Fix the bottom plate to the round plate

If you do not wish to use the photocell,unplug connector located at the top of fixture housing.

Replace bottom plate

tighten the four screw