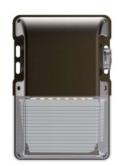

# Trigger LED Mini Wall Pack

#### **DESCRIPTION**

- The Lampcover is injection-molded, one-piece, UV-stabilized PC and IP66 waterproof.
- . The function switches are on the side part of product, with a waterproof clear cover which can be screwed off easily.
- . Adjustable wattage 5W-20W-25W and Color temperature 3000K-4000K-5000K
- . Turning on or off photocell sensor, protected under the same clear cover
- . Default photocell, can be switched on or off.
- . The built-in power supply has a reserved port for 0-10V dimming function.