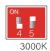

## **SETTING FUNCTION SWITCH**

Wattage:

**Photocell:** 

**CCT:** 

#### **DESCRIPTION**

- The Lampcover is injection-molded, one-piece, UV-stabilized PC and IP66 waterproof.
- . The function switches are on the side part of product, with a waterproof clear cover which can be screwed off easily.
- . Adjustable wattage 5W-20W-25W and Color temperature 3000K-4000K-5000K
- . Turning on or off photocell sensor, protected under the same clear cover
- . Default photocell, can be switched on or off.
- . The built-in power supply has a reserved port for 0-10V dimming function.