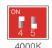

## **SETTING FUNCTION SWITCH**

Wattage:

**Photocell:** 

**CCT:** 

#### **DESCRIPTION**

- The Lampcover is injection-molded, one-piece, UV-stabilized PC and IP66 waterproof.
- . The function switches are on the side part of product, with a waterproof clear cover which can be screwed off easily.
- . Adjustable wattage 5W-20W-25W and Color temperature 3000K-4000K-5000K
- . Turning on or off photocell sensor, protected under the same clear cover
- . Default photocell, can be switched on or off.
- . The built-in power supply has a reserved port for 0-10V dimming function.

#### **TECHNICAL SPECIFICATION**

| 15W/20W/25W(Adjustable)        |  |  |
|--------------------------------|--|--|
| 1800-2400-3000Lm               |  |  |
| 0-10V dimming                  |  |  |
| AC120-277V                     |  |  |
| >0.9                           |  |  |
| 60Hz                           |  |  |
| 3000K-4000K-5000K CCT Tunable  |  |  |
| 80                             |  |  |
| ≥50,000hours                   |  |  |
| Aluminum+PC                    |  |  |
| Bronze                         |  |  |
| -40°F to 122°F (-40°C to 50°C) |  |  |
| IP66                           |  |  |
| 5 year limited                 |  |  |
|                                |  |  |