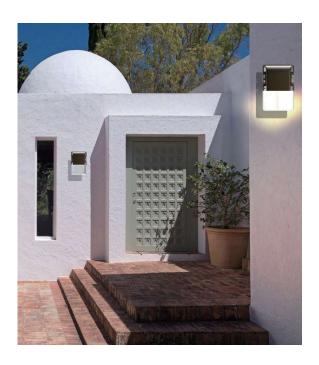

# Trigger LED Mini Wall Pack

#### **DESCRIPTION**

- The Lampcover is injection-molded, one-piece, UV-stabilized PC and IP66 waterproof.
- . The function switches are on the side part of product, with a waterproof clear cover which can be screwed off easily.
- . Adjustable wattage 5W-20W-25W and Color temperature 3000K-4000K-5000K
- . Turning on or off photocell sensor, protected under the same clear cover
- . Default photocell, can be switched on or off.
- . The built-in power supply has a reserved port for 0-10V dimming function.