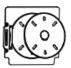

## **SETTING FUNCTION SWITCH**

Wattage:

**Photocell:** 

**CCT:** 

## INSTALLATION INSTRUCTION

loosen the four screws shown Remove the 1/2 end cap Peel off the yellow sticker in diagram below

Fix the bottom plate to the round plate

If you do not wish to use the photocell,unplug connector located at the top of fixture housing.