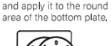

## INSTALLATION INSTRUCTION

loosen the four screws shown Remove the 1/2 end cap Peel off the yellow sticker in diagram below

Fix the bottom plate to the round plate

If you do not wish to use the photocell,unplug connector located at the top of fixture housing.