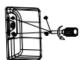

## INSTALLATION INSTRUCTION

loosen the four screws shown Remove the 1/2 end cap Peel off the yellow sticker in diagram below

Fix the bottom plate to the round plate

If you do not wish to use the photocell,unplug connector located at the top of fixture housing.

Replace bottom plate

tighten the four screw