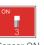

## **SETTING FUNCTION SWITCH**

Wattage:

**Photocell:** 

**CCT:** 

#### **DESCRIPTION**

- The Lampcover is injection-molded, one-piece, UV-stabilized PC and IP66 waterproof.
- . The function switches are on the side part of product, with a waterproof clear cover which can be screwed off easily.
- . Adjustable wattage 5W-20W-25W and Color temperature 3000K-4000K-5000K
- . Turning on or off photocell sensor, protected under the same clear cover
- . Default photocell, can be switched on or off.
- . The built-in power supply has a reserved port for 0-10V dimming function.