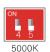

## **SETTING FUNCTION SWITCH**

Wattage:

**Photocell:** 

**CCT:** 

#### **DESCRIPTION**

- The Lampcover is injection-molded, one-piece, UV-stabilized PC and IP66 waterproof.
- . The function switches are on the side part of product, with a waterproof clear cover which can be screwed off easily.
- . Adjustable wattage 5W-20W-25W and Color temperature 3000K-4000K-5000K
- . Turning on or off photocell sensor, protected under the same clear cover
- . Default photocell, can be switched on or off.
- . The built-in power supply has a reserved port for 0-10V dimming function.

#### **TECHNICAL SPECIFICATION**

| 15W/20W/25W(Adjustable)        |  |  |
|--------------------------------|--|--|
| 1800-2400-3000Lm               |  |  |
| 0-10V dimming                  |  |  |
| AC120-277V                     |  |  |
| >0.9                           |  |  |
| 60Hz                           |  |  |
| 3000K-4000K-5000K CCT Tunable  |  |  |
| 80                             |  |  |
| ≥50,000hours                   |  |  |
| Aluminum+PC                    |  |  |
| Bronze                         |  |  |
| -40°F to 122°F (-40°C to 50°C) |  |  |
| IP66                           |  |  |
| 5 year limited                 |  |  |
|                                |  |  |