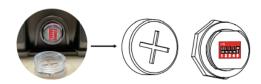

## INSTALLATION INSTRUCTION

loosen the four screws shown Remove the 1/2 end cap Peel off the yellow sticker in diagram below

Fix the bottom plate to the round plate

If you do not wish to use the photocell,unplug connector located at the top of fixture housing.

Replace bottom plate

tighten the four screw