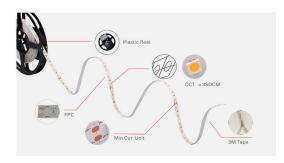

**Highlight LED chips** 

Flexible FPC board

Works in customized lengths

**Input:** 24V DC

Brightness: 294 – 345LM/ft Light efficiency: 115LM/W

Wattage: 2.93W/ft

Rolling length: 16.4ft

Minimum cutting: 0.164ft/unit Waterproof: IP20/IP55/IP66/IP67 Working time: more than 50000H

#### **Optional Instructions**

### **Waterproof Options:**

## **Dimming Options:**

| Project: | Date:     |  |
|----------|-----------|--|
|          | Project:_ |  |
| Price:   | Price:    |  |