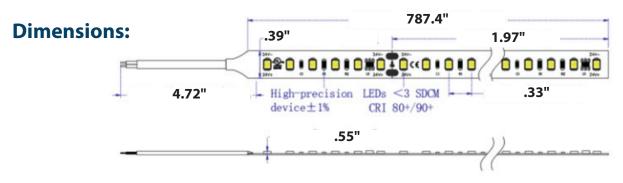

**Highlight LED chips** 

Flexible FPC board

Works in customized lengths

**Input:** 24V DC

Brightness: 294 – 345LM/ft Light efficiency: 115LM/W

Wattage: 2.93W/ft

Rolling length: 16.4ft

Minimum cutting: 0.164ft/unit Waterproof: IP20/IP55/IP66/IP67 Working time: more than 50000H