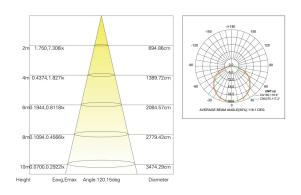

ts customizable length and waterproof functionality make it work for various applications.



**Highlight LED chips** 

Flexible FPC board

Works in customized lengths

**Input:** 24V DC

Brightness: 294 – 345LM/ft Light efficiency: 115LM/W

Wattage: 2.93W/ft

Rolling length: 16.4ft

Minimum cutting: 0.164ft/unit Waterproof: IP20/IP55/IP66/IP67 Working time: more than 50000H

**Dimmable:** Triac, 0-10V, and smart dimming





























| Date: _  |          |
|----------|----------|
| Project  | ·•<br>·• |
| Price: _ |          |

#### **Optional Instructions**

### **Waterproof Options:**



## **Dimming Options:**























| Project: | Date:     |  |
|----------|-----------|--|
|          | Project:_ |  |
| Price:   | Price:    |  |



#### **Photometrics:**



## **Ordering Key**

| SERIES NUMBER | LENGTH       | WATTAGE / LUMENS  | ССТ       | IP VALUE | DIMMABLE           |
|---------------|--------------|-------------------|-----------|----------|--------------------|
|               |              |                   |           |          |                    |
| ILDCPCBV      | 16F - 16.4FT | 48W - 5330LM      | 27K-2700K | IP20     | DM - 0-10 DIMMING  |
|               |              |                   | 30K-3000K | IP55     | TD - TRIAC DIMMING |
|               |              |                   | 35K-3500K | IP66     | SD-SMART DIMMING   |
|               | CUSTOMIZED   | LENGTH x 2.93W/FT | 40K-4000K | IP67     |                    |
|               |              |                   | 50K-5000K |          |                    |