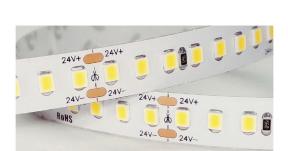

# **Pacific LED Waterproof Strip Light**

**Highlight LED chips** 

Flexible FPC board

Works in customized lengths

**Input:** 24V DC

Brightness: 294 – 345LM/ft Light efficiency: 115LM/W

Wattage: 2.93W/ft

Rolling length: 16.4ft

Minimum cutting: 0.164ft/unit Waterproof: IP20/IP55/IP66/IP67 Working time: more than 50000H