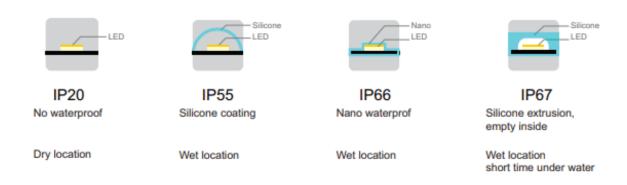

### **Waterproof Options:**

**Highlight LED chips** 

Flexible FPC board

Works in customized lengths

**Input:** 24V DC

Brightness: 294 – 345LM/ft Light efficiency: 115LM/W

Wattage: 2.93W/ft

Rolling length: 16.4ft

Minimum cutting: 0.164ft/unit Waterproof: IP20/IP55/IP66/IP67 Working time: more than 50000H