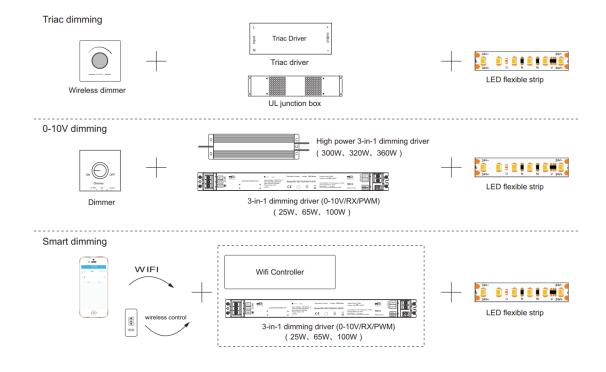

## **Dimming Options:**

| Project: | Date:     |  |
|----------|-----------|--|
|          | Project:_ |  |
| Price:   | Price:    |  |

**Dimmable:** Triac, 0-10V, and smart dimming

| Date: _  |          |
|----------|----------|
| Project  | ·•<br>·• |
| Price: _ |          |