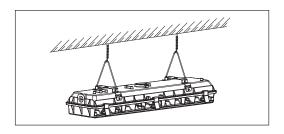

#### V-HOOK MOUNTING

- 1. Put the mounting bracket on the housing, tighten it with screws.
- 2. Fasten the V hook hang it with the chain.