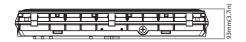

### **Dimensions:**

Net weight: 27W: 7.397lbs 45W: 7.723lbs 70W: 8.034lbs 90W: 8.197lbs