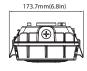

### **Dimensions:**

Net weight: 27W: 7.397lbs 45W: 7.723lbs 70W: 8.034lbs 90W: 8.197lbs