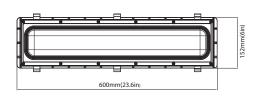

### **Dimensions:**

Net weight: 27W: 7.397lbs 45W: 7.723lbs 70W: 8.034lbs 90W: 8.197lbs