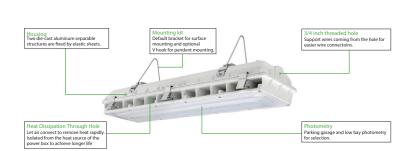

### **Features:**

- Material: Two die-cast aluminum separable structures are fixed by elastic sheets.
- Moisture resistance fixture.
- Voltage: 120VAC-277VAC
- Surface, or pendant mounting available
- Standard 1-10 dimming
- Optional: Emergency backup & Motion sensor
- Efficient heat dissipation design
- Working temperature: -40°F to 113°F
- 7 year warranty

### SURFACE MOUNT (DEFAULT SETTING)

Connect wires (voltage to black, white to common, and green to ground); Secure the led module to the housing and fasten six latches, ensuring water does not enter fixture.

#### V-HOOK MOUNTING

- 1. Put the mounting bracket on the housing, tighten it with screws.
- 2. Fasten the V hook hang it with the chain.