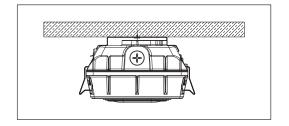

### Installation:

#### V-HOOK MOUNTING

- 1. Put the mounting bracket on the housing, tighten it with screws.
- 2. Fasten the V hook hang it with the chain.