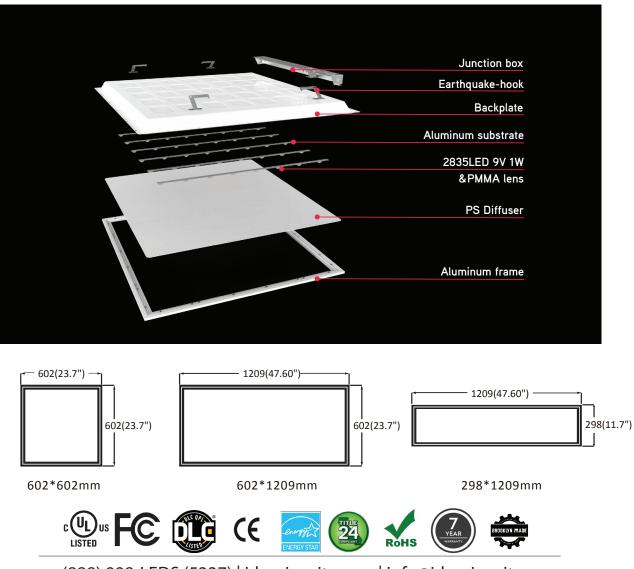

## **LED Panel Diagram**

(888) 998-LEDS (5337) | i-luminosity.com | info@i-luminosity.com