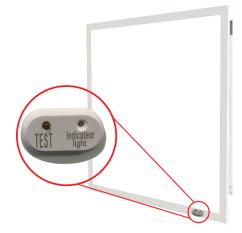

## Description

Our Amazon multi-flex LED Emergency Backlit Panel is available in 1X4, 2x2, or 2x4. Tunable wattage and CCT options make it easy to alter the brightness or warmth on each fixture. Intelligent Emergency kit guarantees the light will automatically work when the power goes off. Perfect for any office, retail location, or commercial applications.

#### **Features:**

- Tunable Wattage:
  - o 1x4: 20W/30W/40W
  - o 2x2: 20W/30W/40W
  - o 2x4: 30W/40W/50W
- Lumen: 125 LM/W
- Tunable Color Options: 3500K/ 4000K/5000K
- Compact and easy to install
- Battery protections: over charge protection,
- over discharge protection, short circuit protection
- Operating Temperature: -4°F ~ 104°F
- Intelligent emergency automatic detection function.
- L70 Lifetime: >50,000 hours
- 0-10V Dimming
- 7 Year Warranty