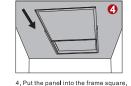

## **Recessed Frame**

Price:

Date:

Project:

3 3. Fix the frame to the ceiling with the screws and "L"accessary

2. Fix the frame to the hole