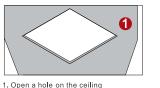

## **Recessed Frame**

Price:

Date:

Project:

3 3. Fix the frame to the ceiling with the screws and "L"accessary

2. Fix the frame to the hole