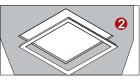

## **Recessed Frame**

Price:

Date:

Project:

3 3. Fix the frame to the ceiling with the screws and "L"accessary

2. Fix the frame to the hole