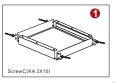

## **Surface Mounted Frame**

1. Assemble the four frames with Screw C to a whole square.

2. Fix the square frames to the ceiling with Screw D. 6

3.Demount one frame

5. Fix the last frame with screw C.