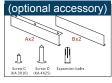

## **Surface Mounted Frame**

1. Assemble the four frames with Screw C to a whole square.

2. Fix the square frames to the ceiling with Screw D. 6

3.Demount one frame

5. Fix the last frame with screw C.

## **Recessed Frame**

Price:

Date:

Project:

3 3. Fix the frame to the ceiling with the screws and "L"accessary

2. Fix the frame to the hole