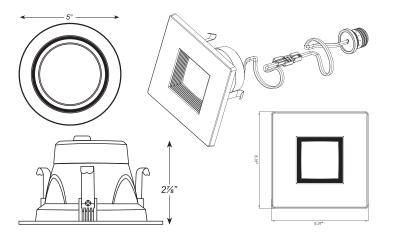

#### **Dimensions 4IN:**

## **Description:**

Ideal for both remodel or new construction applications, our 4", 5", or 6" LED Retrofit Down Lights are compatible with most recessed standard housings. The kit comes with a detachable screw-in base connector for easy installation into standard incandescent sockets, making it perfect for any application.

#### **Features:**

- Input Power: 120V, 50/60 Hz
- Power Consumption: 8W or 12W
- Lumen Output: 665 or 840
- 0-10V dimmable option available.
- Lighting controls option available.
- L70 Lifetime: >50,000 hours.
- Operating Temperature: -22°F ~ 104°F
- Available Trim Shape: Square or Round
- Available Color Option: 2700K, 3000K, or 4000K
- CRI >90
- ETL listed for wet locations.
- 7 Year Warranty.