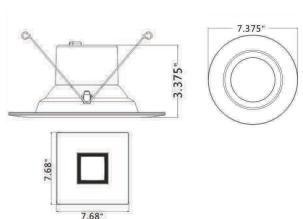

## **Dimensions 6IN:**

4IN

6IN

| Date: .  |   |
|----------|---|
| Project: | : |
| Price:   |   |
| _        |   |

## **Description:**

Ideal for both remodel or new construction applications, our 4", 5", or 6" LED Retrofit Down Lights are compatible with most recessed standard housings. The kit comes with a detachable screw-in base connector for easy installation into standard incandescent sockets, making it perfect for any application.

#### **Features:**

- Input Power: 120V, 50/60 Hz
- Power Consumption: 8W or 12W
- Lumen Output: 665 or 840
- 0-10V dimmable option available.
- Lighting controls option available.
- L70 Lifetime: >50,000 hours.
- Operating Temperature: -22°F ~ 104°F
- Available Trim Shape: Square or Round
- Available Color Option: 2700K, 3000K, or 4000K
- CRI >90
- ETL listed for wet locations.
- 7 Year Warranty.