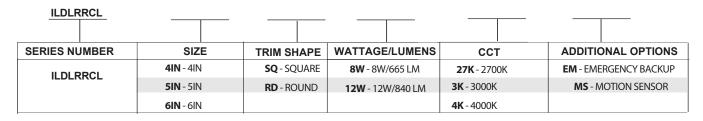

compatible with most recessed standard housings. The kit comes with a detachable screw-in base connector for easy installation into standard incandescent sockets, making it perfect for any application.

#### **Features:**

- Input Power: 120V, 50/60 Hz
- Power Consumption: 8W or 12W
- Lumen Output: 665 or 840
- 0-10V dimmable option available.
- Lighting controls option available.
- L70 Lifetime: >50,000 hours.
- Operating Temperature: -22°F ~ 104°F
- Available Trim Shape: Square or Round
- Available Color Option: 2700K, 3000K, or 4000K
- CRI >90
- ETL listed for wet locations.
- 7 Year Warranty.

#### **Dimensions 4IN:**



## **Dimensions 6IN:**

4IN



6IN























| Date: .  |   |
|----------|---|
| Project: | : |
| Price:   |   |
| _        |   |

## **Ordering Key:**



SAMPLE ITEM NUMBER: ILDLRRCL 4IN SQ 8W 27K EM

### **Electrical Data:**

• **Input power:** Stays consistent over life

• Input Voltage: 120V

Operating Temperature: -22°F ~ 104°F

• **CRI**:>90

L<sub>70</sub> Lifetime: >50,000 hours

### **Controls:**

- This LED fixture is equipped with a 0-10V dimming driver that works universally with any standard 0-10V control or dimmer.
- Tuning and sequential lighting controls are available for this product.

## **Optical System:**

- A unique combination of reflective & refractive optical components achieves a uniform, comfortable look while eliminating pixelation & color fringing.
- Parts work in unison to optimize light distribution, balancing the high delivery of high illuminance levels on horizontal surfaces with an ideal amount of light on