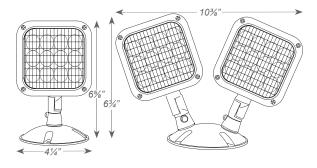

for outdoors.
- Finish: Gray or Black.
- L70 Lifetime: >50,000 hours.

# **Ordering Key:**

| ILBHATBT      |                  |                    |                  |                   |
|---------------|------------------|--------------------|------------------|-------------------|
|               |                  |                    |                  |                   |
| SERIES NUMBER | HEAD             | HOUSING            | FINISH           | ADDITONAL OPTIONS |
| ILBHATBT      | SH - SINGLE HEAD | TP - THERMOPLASTIC | <b>GR -</b> GRAY |                   |
|               | DH - DOUBLE HEAD | DC - DIE CAST      | BL - BLACK       |                   |

#### SAMPLE ITEM NUMBER: ILBHATBT DH DC BL



Date: \_\_\_\_\_ Project: \_\_\_\_\_ Price: \_\_\_\_\_



## **Dimensions:**