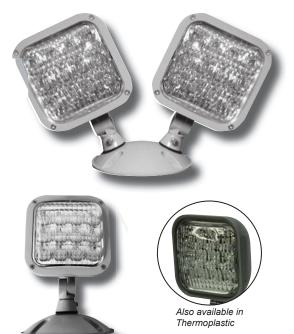

# Abbott Bug Eye Head Description:

Our Abbott Bug Eye Head will give you an ultra-bright, energy efficient, long lasting, emergency illumination, guiding your way to safety in the event of an emergency.

### **Features:**

- Long lasting, efficient, ultra bright white LED lamp heads.
- High performance chrome-plated metalized reflector and glass lens with 8 or 12 LED's in each lamp head for optimal light distribution.
- Adjustable LED lamp heads increases center-tocenter spacing.
- Universal mounting base mounts to single-gang switch box.
- Distance of maximum run is determined by system voltage, wire gauge and total maximum wattage on the run.
- Housing Material: Available in both engineer grade, high-impact resistant thermoplastic or premium grade die-cast aluminum housing for outdoors.
- Finish: Gray or Black.
- L70 Lifetime: >50,000 hours.