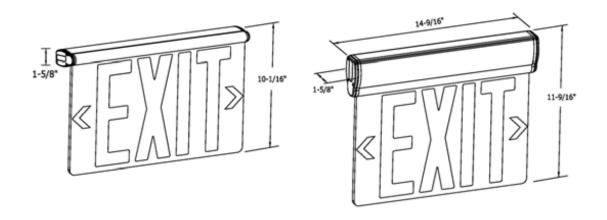

efficient, long lasting, red LED light which provides consistent and uniform illumination, guiding your way to safety.

### **Features:**

- Input Power: 120-277VAC.
- NYC Approved fixture; 8" height red exit sign.
- UL listed and meets or exceed all requirement in NFPA 70, NFPA 101 life safety code.
- Construction: Aluminum housing with high grade acrylic panel.
- Removable directional indicators.
- Single and double face optional.
- Suitable for damp location.
- Test switch and charge rate indicator.
- Self-test and Self-diagnostics function is available for battery backup model.
- Finish: White
- L70 Lifetime: >50,000 hours.
- Mounting: Surface or Wall Mount





















| Date: .  |   |
|----------|---|
| Project: | : |
| Price:   |   |
| _        |   |

#### **Dimensions:**



## **Ordering Key:**



SAMPLE ITEM NUMBER: ILNYEXGCGR 4W 2F R BL SDT