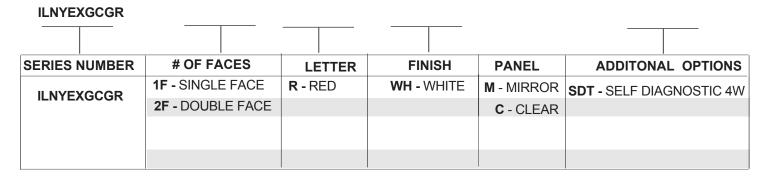

, red LED light which provides consistent and uniform illumination, guiding your way to safety.

### **Features:**

- Input Power: 120-277VAC.
- NYC Approved fixture; 8" height red exit sign.
- UL listed and meets or exceed all requirement in NFPA 70, NFPA 101 life safety code.
- Construction: Aluminum housing with high grade acrylic panel.
- Removable directional indicators.
- Single and double face optional.
- Suitable for damp location.
- Test switch and charge rate indicator.
- Self-test and Self-diagnostics function is available for battery backup model.
- Finish: White
- L70 Lifetime: >50,000 hours.
- Mounting: Surface or Wall Mount





















| Date: .  |   |
|----------|---|
| Project: | : |
| Price:   |   |
| _        |   |

#### **Dimensions:**



## **Ordering Key:**



SAMPLE ITEM NUMBER: ILNYEXGCGR 4W 2F R BL SDT