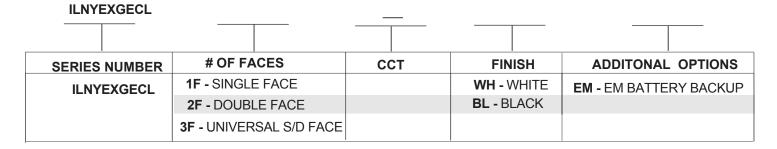

pliance testing.
- 3.6V Long-life, maintenance-free, rechargeable NiCd battery.
- Internal solid-state transfer switch automatically connects the internal battery to LED board for minimum 90-minute emergency illumination.
- Fully automatic solid-state, two-rate charger initiates battery charging to recharge a discharged battery in 24 hours.
- Charge rate / power-on indicator light.
- Housing Material: White or Black Steel.
- L70 Lifetime: >50,000 hours.
- Mounting: Aluminum mounting canopy included for top or end mount.
- Universal K/O pattern on back plate for wall mount.
- Top and side K/O provided for conduit feed applications.





Suspended





















| Date:   |   |
|---------|---|
| Project | : |
| Price:  |   |
| -       |   |

## **Dimensions:**



## **Ordering Key:**



SAMPLE ITEM NUMBER: ILNYEXGECL 2F WH EM