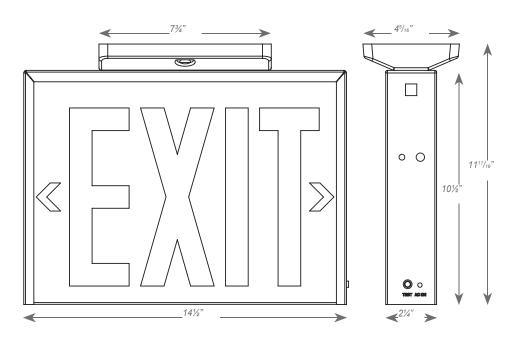

## **Dimensions:**

## **Features:**

- Input Power: 120-277VAC.
- NYC Approved; NY compliant 8" Exit letters
- UL 924, NEC, OSHA and NFPA 101 Life Safety Code.
- Charge rate/power "ON" LED indicator light and push-totest switch for mandated code compliance testing.
- 3.6V Long-life, maintenance-free, rechargeable NiCd battery.
- Internal solid-state transfer switch automatically connects the internal battery to LED board for minimum 90-minute emergency illumination.
- Fully automatic solid-state, two-rate charger initiates battery charging to recharge a discharged battery in 24 hours.
- Charge rate / power-on indicator light.
- Housing Material: White or Black Steel.
- L70 Lifetime: >50,000 hours.
- Mounting: Aluminum mounting canopy included for top or end mount.
- Universal K/O pattern on back plate for wall mount.
- Top and side K/O provided for conduit feed applications.