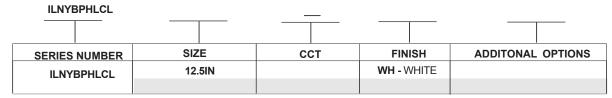

| Date: .  |   |
|----------|---|
| Project: | : |
| Price:   |   |
| _        |   |

# LED Empire Emergency Lighting Unit

### **Description:**

Our LED Empire Emergency Lighting Unit will give you an ultra-bright, energy efficient, long lasting, emergency illumination, guiding your way to safety in the event of an emergency.

#### **Features:**

- Input Power: 120-277VAC.
- NYC Approved.
- Standard color temperature.
- UL 924, NEC, OSHA and NFPA 101 Life Safety Code.
- Two adjustable LED lamp heads.
- Automatic low voltage disconnect (LVD).
- Push-to-test switch.
- Charge rate / power-on indicator light.
- Housing Material: White Steel.
- L70 Lifetime: >50,000 hours.
- Mounting: Wall mount.

## Dimensions:



Weight: 10.00 lb

#### **Ordering Key:**



SAMPLE ITEM NUMBER: ILNYBPHLCL 12.5 WH