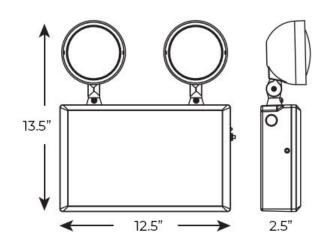

| Date: .  |   |
|----------|---|
| Project: | : |
| Price:   |   |
| _        |   |

# LED Empire Emergency Lighting Unit

### **Description:**

Our LED Empire Emergency Lighting Unit will give you an ultra-bright, energy efficient, long lasting, emergency illumination, guiding your way to safety in the event of an emergency.

#### **Features:**

- Input Power: 120-277VAC.
- NYC Approved.
- Standard color temperature.
- UL 924, NEC, OSHA and NFPA 101 Life Safety Code.
- Two adjustable LED lamp heads.
- Automatic low voltage disconnect (LVD).
- Push-to-test switch.
- Charge rate / power-on indicator light.
- Housing Material: White Steel.
- L70 Lifetime: >50,000 hours.
- Mounting: Wall mount.

## Dimensions:



Weight: 10.00 lb

#### **Ordering Key:**



SAMPLE ITEM NUMBER: ILNYBPHLCL 12.5 WH