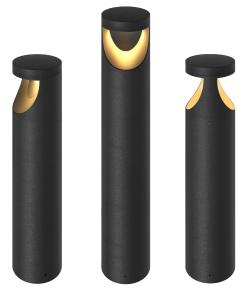

### **Description:**

Our Kobe Outdoor Fixture is available in a unilateral or bilateral cut. This fixture is constructed of marine-grade powder coat finish and stainless steel hardware. Ip65 rated, great for outdoor location with additional options for EM, dimming, motion sensor, and RGB.

#### Features:

- Input Power: Universal 220-240V(120-277V), with integral transient 2.5kV surge protection (driver)
- Wattage: 12W or 24W
- Lumen Output: 1,440 Lm & 2,880Lm.
- Finish: Black or Bronze
- Beam Angle: Type II or 360°
- Available Color Options: 3000K or 4000K/5000K.
- CRI >90
- L<sub>70</sub> Lifetime: >50,000 hours.
- IP65 rated, wet locations.
- 7 Year Warranty.
- Dimensions: 9.8IN, 23.6IN, or 39.4IN
- Additional Options:
  - o Emergency Back-up
  - o Motion sensor
  - o 1-10V/DALI Dimming
  - o RGB Decorative strip