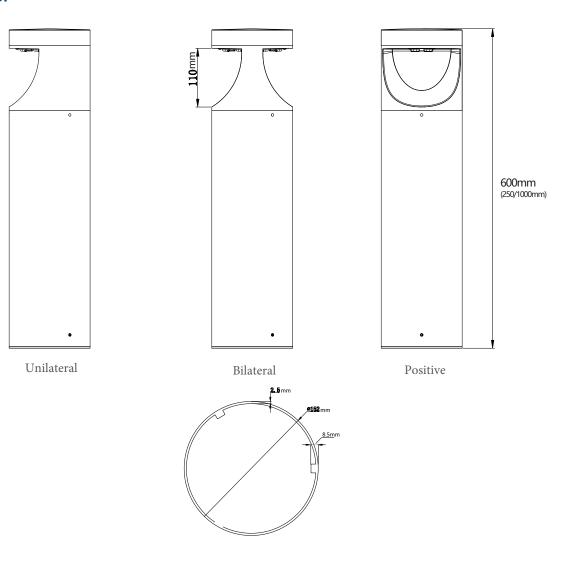

|                    | RGB - RGB         |             | EM -EMERGENCY BACKUP |
|               |                |                    |                   |             |                      |

SAMPLE ITEM NUMBER: ILODKOLT 12W 23 4K BL DL

# **Electrical Data:**

- Input power: Stays consistent over life
- Input Voltage: 220-240V(120-277V)
- **Operating Temperature:** -22°F ~ 104°F
- **CRI:** >90
- L70 Lifetime: >50,000 hours

## **Controls:**

- This LED fixture is equipped with a 1-10V dimming/ DALI driver that works universally with any standard 1-10V/DALI control or dimmer.
- Tuning and sequential lighting controls are available for this product.

# **Light Distribution:**











| Date:    |   |  |
|----------|---|--|
| Project: | : |  |
| Price:   |   |  |

#### **Dimensions**: