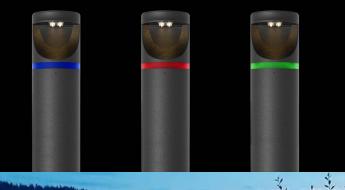

#### Features:

- Input Power: Universal 220-240V(120-277V), with integral transient 2.5kV surge protection (driver)
- Wattage: 12W or 24W
- Lumen Output: 1,440 Lm & 2,880Lm.
- Finish: Black or Bronze
- Beam Angle: Type II or 360°
- Available Color Options: 3000K or 4000K/5000K.
- CRI >90
- L<sub>70</sub> Lifetime: >50,000 hours.
- IP65 rated, wet locations.
- 7 Year Warranty.
- Dimensions: 9.8IN, 23.6IN, or 39.4IN
- Additional Options:
  - o Emergency Back-up
  - o Motion sensor
  - o 1-10V/DALI Dimming
  - o RGB Decorative strip