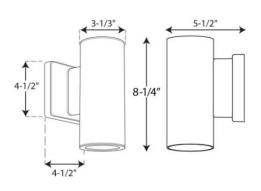

| Date:   |  |
|---------|--|
| Project |  |
| Price:  |  |
|         |  |

# **LED Valerie Sconce**

#### **Description:**

Our aluminum LED Valerie Sconce is is available in both 5IN (down light only) or 8IN (up and down lighting) with finish options between white, silver, black, and bronze. This fixture is dimmable making it perfect for residential or commercial applications.



#### 5IN







#### Features:

- Input Power: 120V
- Wattage: 12W or 24W
- Lumens: 1,038 or 2019
- Wet Location Rated
- CRI >90
- Available Color Options: 3000K, 4000K, or 5000K
- Available Mounting Options: Wall mount
- L70 Lifetime: >50,000 hours.
- Available Finish Options: Black , Silver, White, Bronze.
- Dimmable
- Lighting controls option available.
- 7 Year Warranty.

SIN

#### **Dimensions:**











#### **Ordering Key:**

| SERIES NUMBER | WATTS/ SIZE/ LUMENS       | ССТ              | FINISH      | ADDITONAL OPTIONS  |
|---------------|---------------------------|------------------|-------------|--------------------|
| ILSCVSPR      | <b>12</b> w - 5IN / 1,038 | <b>3</b> - 3000K | BL - BLACK  | DM - TRIAC 0IMMING |
|               | <b>24</b> w - 8IN / 2,019 | <b>4</b> - 4000K | S - SILVER  |                    |
|               |                           | <b>5</b> - 5000K | WH - WHITE  |                    |
|               |                           |                  | BR - BRONZE |                    |

SAMPLE ITEM NUMBER: ILSCVSPR 12W 3 S DM

### **Electrical Data:**

- Input Power: Stays consistent over life.
- Input Voltage: 120V
- **CRI:** >90
- L70 Lifetime: >5