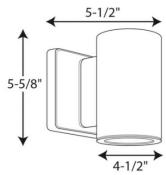

| Date:   |  |
|---------|--|
| Project |  |
| Price:  |  |
|         |  |

# **LED Valerie Sconce**

#### **Description:**

Our aluminum LED Valerie Sconce is is available in both 5IN (down light only) or 8IN (up and down lighting) with finish options between white, silver, black, and bronze. This fixture is dimmable making it perfect for residential or commercial applications.



#### 5IN







#### Features:

- Input Power: 120V
- Wattage: 12W or 24W
- Lumens: 1,038 or 2019
- Wet Location Rated
- CRI >90
- Available Color Options: 3000K, 4000K, or 5000K
- Available Mounting Options: Wall mount
- L70 Lifetime: >50,000 hours.
- Available Finish Options: Black , Silver, White, Bronze.
- Dimmable
- Lighting controls option available.
- 7 Year Warranty.

SIN

#### **Dimensions:**











#### **Ordering Key:**

| SERIES NUMBER | WATTS/ SIZE/ LUMENS       | ССТ              | FINISH      | ADDITONAL OPTIONS  |
|---------------|---------------------------|------------------|-------------|--------------------|
| ILSCVSPR      | <b>12</b> w - 5IN / 1,038 | <b>3</b> - 3000K | BL - BLACK  | DM - TRIAC 0IMMING |
|               | <b>24</b> w - 8IN / 2,019 | <b>4</b> - 4000K | S - SIL