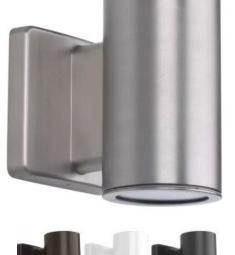

# **LED Valerie Sconce**

#### **Description:**

Our aluminum LED Valerie Sconce is is available in both 5IN (down light only) or 8IN (up and down lighting) with finish options between white, silver, black, and bronze. This fixture is dimmable making it perfect for residential or commercial applications.

#### Features:

- Input Power: 120V
- Wattage: 12W or 24W
- Lumens: 1,038 or 2019
- Wet Location Rated
- CRI >90
- Available Color Options: 3000K, 4000K, or 5000K
- Available Mounting Options: Wall mount
- L70 Lifetime: >50,000 hours.
- Available Finish Options: Black , Silver, White, Bronze.
- Dimmable
- Lighting controls option available.
- 7 Year Warranty.