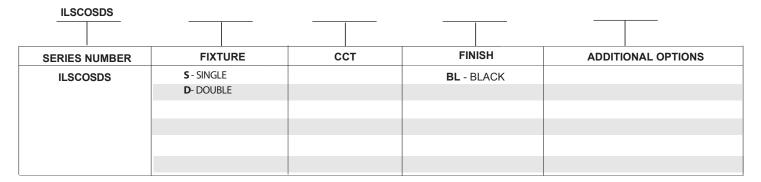

| Date:   |   |
|---------|---|
| Project | : |
| Price:  |   |
|         |   |

## **LED Orbit Sconce**

## **Description:**

Our LED Orbit Sconce is built as a single or double globe fixture. It's black stem finish leaves you with an elegant touch fit for any type of commercial or residential space.

### **Features:**

• Input Power:

• Power Consumption: 60W per Globe

Lumens Output: LM

Construction: Steel & Glass

• Lighting control options available.

• L<sub>70</sub> Lifetime: >50,000 hours

• CRI >90

• Operating temperature: -4°F ~ 104°F

• Finish: Black

7 Year Warranty.

# **Applications:**

Residential

Indoor

Lobby

Commercial

Retail

### **Dimensions:**

Single: 8.7 IN (D) x 9.8 IN (W) x 21.7 IN (H) Double: 8.7 IN (D) x 9.8 IN (W) x 44.9IN (H)

### **Ordering Key:**



SAMPLE ITEM NUMBER: ILSCOSDS S BL