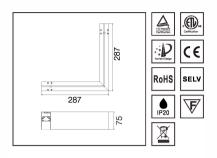

#### **EN Corner V 60**

Material Aluminum
Color Black

#### **EN Corner 3V 60**

Material Aluminum
Color Black