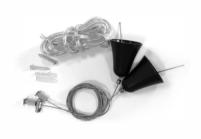

| LED LIGHTING FIXTURES                                                                                                                                                                                                          |                                          |
|--------------------------------------------------------------------------------------------------------------------------------------------------------------------------------------------------------------------------------|------------------------------------------|
|                                                                                                                                                                                                                                |                                          |
| Example of suspended installation                                                                                                                                                                                              | Example of the connection between linear |
| Appliance suitable for suspended, ceiling or semi-recessed installation; shown here in the single suspension version with sliding cables.  Kit for suspension with sliding cables.  Variable distancing between anchor points. | Step:3                                   |
| Installation                                                                                                                                                                                                                   |                                          |
| Cut-out O128ME Feeder CABLE                                                                                                                                                                                                    |                                          |
|                                                                                                                                                                                                                                |                                          |