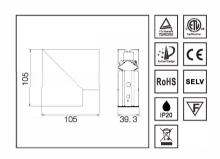

#### **Corner ENH**

Material Aluminum
Color Black

#### **Corner ENV**

Material Aluminum
Color Black

#### **Corner CNH**

Material Aluminum
Color Black

#### **Corner CNV**

Material Aluminum
Color Black