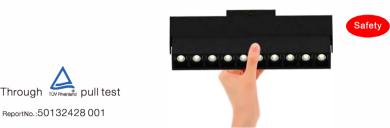

# **Analysis of Magnetic System Structure:**

• Safe and reliable, through the pull test. Easy maintenance, rapid replacement without tools.

| Test items and test requirements                                                                                     | Test instruction                                                                                                                                                  | Determination |
|----------------------------------------------------------------------------------------------------------------------|-------------------------------------------------------------------------------------------------------------------------------------------------------------------|---------------|
| Lamp head pull test: The pull of the lamp head out of the lamp base is at least 4 times the weight of the lamp base. | Lamp weight: 0.8kg<br>4 times the weight of the lamp head pull: 31.36N<br>Lamp head pulls off from lamp holder: 34N for the first time<br>39N for the second time | Pass          |