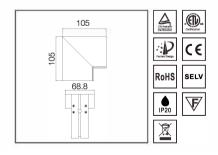

90
- **IP20**
- 7 Year Warranty
- **Smart Dimming**

























#### Cover



Material PVC Color Black

#### **Wireless with Panel**





Material Plastic Color White

#### **Smart DIm**





Power Max. 100W
Material Plastic
Color White

#### **IL Connector Kit**





Material Aluminum
Color Black



#### **Track EN**





Material Color Aluminum Black

#### **Mounting Options: suspension or surface mount**







Material Color Aluminum Black

**Mounting Options: recessed** 

#### **Plate ME**





Material Color Aluminum Black

#### **Feeder Cable**





Material Color Aluminum Black



#### **Corner ENH**





Material Aluminum
Color Black

#### **Corner ENV**





Material Aluminum
Color Black

#### **Corner CNH**





Material Aluminum
Color Black

#### **Corner CNV**





Material Aluminum
Color Black

# i-LUMINOSITY LED LIGHTING FIXTURES

#### Track LN





Material Aluminum
Color Black

#### **EN Corner V 60**





Material Aluminum
Color Black

#### **EN Corner 3V 60**





Material Aluminum
Color Black

#### **ME Feeder**





Material Aluminum
Color Black



#### **Feeder Power ME**



Power

Material Aluminum
Color Black

Max. 180W

### **Surface Mounted SM**





Material Color Iron Chrome

#### Cable 70





Material Color Aluminum Black



# **Ordering Key:**

| SERIES NUMBER | COMPONENTS               |
|---------------|--------------------------|
| ILPFMMDL      | CV - COVER               |
|               | WP - WIRELESS WITH PANEL |
|               | <b>DIM</b> - SMART DIM   |
|               | CK - IL CONNECTOR KIT    |
|               | TEN