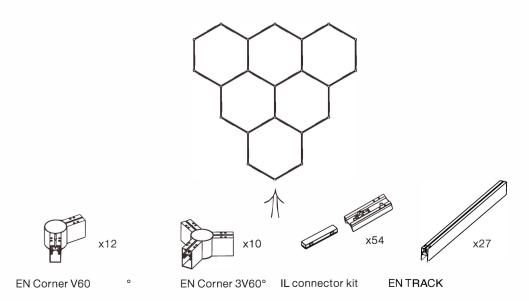

# **Ordering Key:**

| SERIES NUMBER | COMPONENTS               |
|---------------|--------------------------|
| ILPFMMDL      | CV - COVER               |
|               | WP - WIRELESS WITH PANEL |
|               | <b>DIM</b> - SMART DIM   |
|               | CK - IL CONNECTOR KIT    |
|               | TEN - TRACK EN           |
|               | TCN - TRACK CN           |
|               | PME - PLATE ME           |
|               | FC - FEEDER CABLE        |
|               | ENH - CORNER ENH         |
|               | ENV - CORNER ENV         |
|               | CNH - CORNER CNH         |
|               | CNV - CORNER CNV         |
|               | TLN - TRACK LN           |
|               | E6V - EN CORNER V 60     |
|               | E3V- EN CORNER 3V 60     |
|               | FM - ME FEEDER           |
|               | FP - FEEDER POWER ME     |
|               | SM - SURFACE MOUNTED     |
|               | <b>C7</b> - CABLE 70     |

SAMPLE ITEM NUMBER: ILPFMMDL