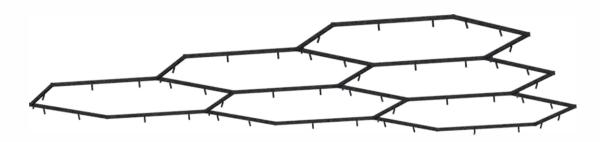

| Cut-out O128ME Feeder CABLE                                                                                                                                                                                                    |                                          |
|                                                                                                                                                                                                                                |                                          |



| Date:   |   |
|---------|---|
| Project | : |
| Price:  |   |
| 1       |   |







This model can only do suspend or surface mounted

## Installation exploded view





| Date: .  |  |
|----------|--|
| Project: |  |
| Price:   |  |
|          |  |









This model can only do suspend or surface mounted

## Installation exploded view







Thanks to the advancement of wireless technology and intelligent systems, we have upgraded the wireless operation of the lamps to a new level of technology. This smart dimming application can easily turn on or off the lighting fixtures and adjust the brightness through any smart device (such as a mobile phone, tablet computer, computer, or intelligent control panel) that carries Bluetooth functions.

Date: \_\_\_\_\_\_
Project: \_\_\_\_\_
Price: \_\_\_\_\_



#### Installation diagram



#### Dimming effect chart