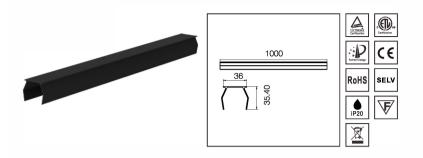

| Date:    |  |
|----------|--|
| Project: |  |
| Price:   |  |
| _        |  |

# Millennium Magnetic **Fixture**

**Our Millennium Magnetic Fixture is a** unique piece that is easily customizable. With various magnetic attachments you can direct light in any direction. This fixture is perfect for offices, retail locations, or supermarkets.

#### **Features:**

- Mounting: Recessed, Suspended or Surface mounted.
- Finish: Black
- Connection Options: Track lights, Linears, Louvers, Wall Washers, & **Pendants**
- CRI: >90
- L70 Lifetime: 60,000 hours.
- Power factor > 0.90
- **IP20**
- 7 Year Warranty
- **Smart Dimming**

























#### Cover



Material PVC Color Black

#### **Wireless with Panel**





Material Plastic Color White

#### **Smart DIm**





Power Max. 100W
Material Plastic
Color White

#### **IL Connector Kit**





Material Aluminum
Color Black



#### **Track EN**





Material Color Aluminum Black

#### **Mounting Options: suspension or surface mount**







Material Color Aluminum Black

**Mounting Options: recessed** 

#### **Plate ME**





Material Color Aluminum Black

#### **Feeder Cable**





Material Color Aluminum Black



#### **Corner ENH**





Material Aluminum
Color Black

#### **Corner ENV**





Material Aluminum
Color Black

#### **Corner CNH**





Material Aluminum
Color Black

#### **Corner CNV**





Material Aluminum
Color Black

# i-LUMINOSITY LED LIGHTING FIXTURES

#### Track LN