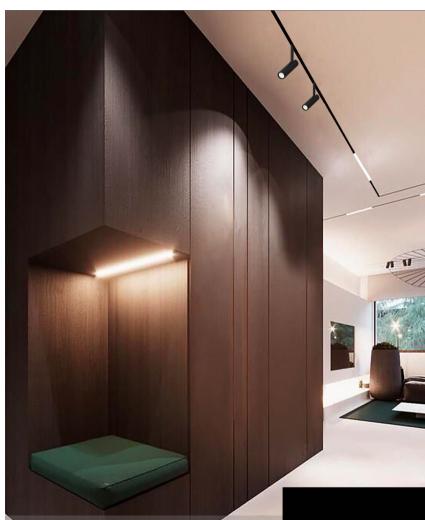

# Millennium Magnetic **Fixture**

**Our Millennium Magnetic Fixture is a** unique piece that is easily customizable. With various magnetic attachments you can direct light in any direction. This fixture is perfect for offices, retail locations, or supermarkets.

#### **Features:**

- Mounting: Recessed, Suspended or Surface mounted.
- Finish: Black
- Connection Options: Track lights, Linears, Louvers, Wall Washers, & **Pendants**
- CRI: >90
- L70 Lifetime: 60,000 hours.
- Power factor > 0.90
- **IP20**
- 7 Year Warranty
- **Smart Dimming**