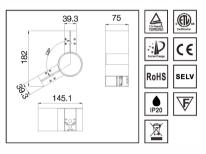

#### **Plate ME**

Material Color Aluminum Black

#### **Feeder Cable**

Material Color Aluminum Black