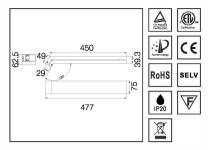

Material PVC Color Black

#### **Wireless with Panel**





Material Plastic Color White

#### **Smart DIm**





Power Max. 100W
Material Plastic
Color White

#### **IL Connector Kit**





Material Aluminum
Color Black



#### **Track EN**





Material Color Aluminum Black

#### **Mounting Options: suspension or surface mount**







Material Color Aluminum Black

**Mounting Options: recessed** 

#### **Plate ME**





Material Color Aluminum Black

#### **Feeder Cable**





Material Color Aluminum Black



#### **Corner ENH**





Material Aluminum
Color Black

#### **Corner ENV**





Material Aluminum
Color Black

#### **Corner CNH**





Material Aluminum
Color Black

#### **Corner CNV**





Material Aluminum
Color Black

# i-LUMINOSITY LED LIGHTING FIXTURES

#### Track LN





Material Aluminum
Color Black

#### **EN Corner V 60**





Material Aluminum
Color Black

#### **EN Corner 3V 60**





Material Aluminum
Color Black

#### **ME Feeder**





Material Aluminum
Color Black



#### **Feeder Power ME**



Power

Material Aluminum
Color Black

Max. 180W

### **Surface Mounted SM**





Material Color Iron Chrome

#### Cable 70





Material Color Aluminum Black



# **Ordering Key:**

| SERIES NUMBER | COMPONENTS               |
|---------------|--------------------------|
| ILPFMMDL      | CV - COVER               |
|               | WP - WIRELESS WITH PANEL |
|               | <b>DIM</b> - SMART DIM   |
|               | CK - IL CONNECTOR KIT    |
|               | TEN - TRACK EN           |
|               | TCN - TRACK CN           |
|               | P