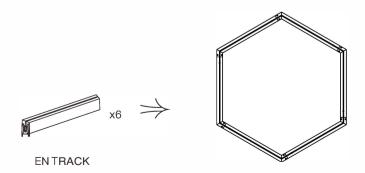

|                                          |
| Cut-out O128ME Feeder CABLE                                                                                                                                                                                                    |                                          |
|                                                                                                                                                                                                                                |                                          |



| Date:   |   |
|---------|---|
| Project | : |
| Price:  |   |
| 1       |   |







This model can only do suspend or surface mounted

## Installation exploded view





| Date: .  |  |
|----------|--|
| Project: |  |
| Price:   |  |
|          |  |









This model can only do suspend or surface mounted

## Installation exploded view







Thanks to the advancement of wireless technology and intelligent systems, we have upgraded the wireless operation of the lamps to a new level of technology. This smart dimming application can easily turn on or off the lighting fixtures and adjust the brightness through any smart device (such as a mobile phone, tablet computer, computer, or intelligent control panel) that carries Bluetooth functions.

Date: \_\_\_\_\_\_
Project: \_\_\_\_\_
Price: \_\_\_\_\_



#### Installation diagram



#### Dimming effect chart