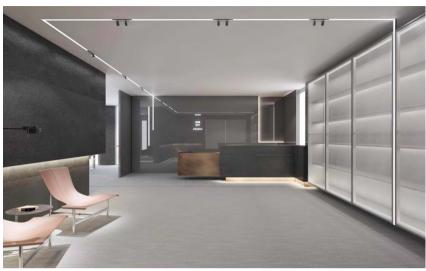

# Millennium Magnetic **Fixture**

**Our Millennium Magnetic Fixture is a** unique piece that is easily customizable. With various magnetic attachments you can direct light in any direction. This fixture is perfect for offices, retail locations, or supermarkets.

#### **Features:**

- Mounting: Recessed, Suspended or Surface mounted.
- Finish: Black
- Connection Options: Track lights, Linears, Louvers, Wall Washers, & **Pendants**
- CRI: >90
- L70 Lifetime: 60,000 hours.
- Power factor > 0.90
- **IP20**
- 7 Year Warranty
- **Smart Dimming**