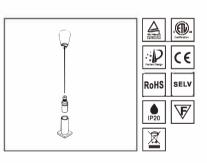

| Date:   |   |
|---------|---|
| Project | : |
| Price:  |   |
| 1       |   |

This model can only do suspend or surface mounted

## Installation exploded view

| Date: .  |  |
|----------|--|
| Project: |  |
| Price:   |  |
|          |  |

This model can only do suspend or surface mounted