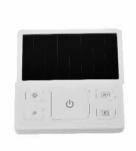

#### **Wireless with Panel**

Material Plastic Color White

## Installation exploded view

Thanks to the advancement of wireless technology and intelligent systems, we have upgraded the wireless operation of the lamps to a new level of technology. This smart dimming application can easily turn on or off the lighting fixtures and adjust the brightness through any smart device (such as a mobile phone, tablet computer, computer, or intelligent control panel) that carries Bluetooth functions.