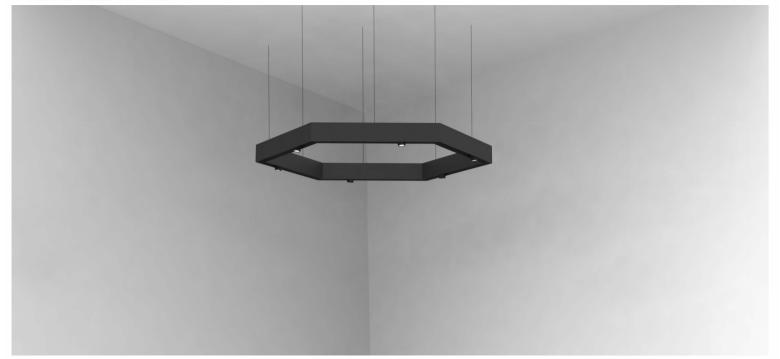

# Millennium Magnetic **Fixture**

**Our Millennium Magnetic Fixture is a** unique piece that is easily customizable. With various magnetic attachments you can direct light in any direction. This fixture is perfect for offices, retail locations, or supermarkets.

#### **Features:**

- Mounting: Recessed, Suspended or Surface mounted.
- Finish: Black
- Connection Options: Track lights, Linears, Louvers, Wall Washers, & **Pendants**
- CRI: >90
- L70 Lifetime: 60,000 hours.
- Power factor > 0.90
- **IP20**
- 7 Year Warranty
- **Smart Dimming**