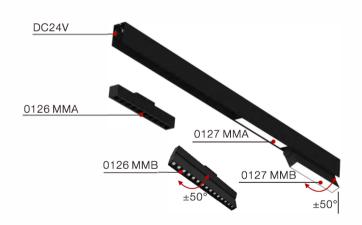

- Magnetic linear light system operates with various kinds of lamps, meeting the needs of different applications.
- DC24V output, safety guarantee.

| Date:   |  |
|---------|--|
| Project |  |
| Price:  |  |
|         |  |

## Installation exploded view

| Date: .  |  |
|----------|--|
| Project: |  |
| Price:   |  |
|          |  |

This model can only do suspend or surface mounted