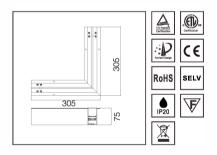

#### **EN Corner V 60**

Material Aluminum
Color Black

#### **EN Corner 3V 60**

Material Aluminum
Color Black