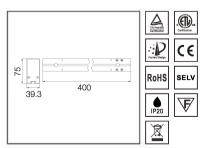

#### **Features:**

- Mounting: Recessed, Suspended or Surface mounted.
- Finish: Black
- Connection Options: Track lights, Linears, Louvers, Wall Washers, & **Pendants**
- CRI: >90
- L70 Lifetime: 60,000 hours.
- Power factor > 0.90
- **IP20**
- 7 Year Warranty
- **Smart Dimming**

# **Mounting Options:**

| Date:    |   |
|----------|---|
| Project: | : |
| Price:   |   |
| _        |   |