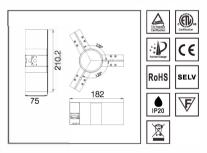

#### **ME Feeder**

Material Aluminum
Color Black

#### **Feeder Power ME**

Power

Material Aluminum
Color Black

Max. 180W