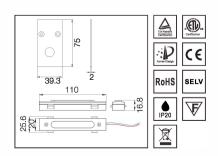

**Features:**

- Mounting: Recessed, Suspended or Surface mounted.
- Finish: Black
- Connection Options: Track lights, Linears, Louvers, Wall Washers, & **Pendants**
- CRI: >90
- L70 Lifetime: 60,000 hours.
- Power factor > 0.90
- **IP20**
- 7 Year Warranty
- **Smart Dimming**

























#### Cover



Material PVC Color Black

#### **Wireless with Panel**





Material Plastic Color White

#### **Smart DIm**





Power Max. 100W
Material Plastic
Color White

#### **IL Connector Kit**





Material Aluminum
Color Black



#### **Track EN**





Material Color Aluminum Black

#### **Mounting Options: suspension or surface mount**







Material Color Aluminum Black

**Mounting Options: recessed** 

#### **Plate ME**





Material Color Aluminum Black

#### **Feeder Cable**





Material Color Aluminum Black



#### **Corner ENH**





Material Aluminum
Color Black

#### **Corner ENV**





Material Aluminum
Color Black

#### **Corner CNH**





Material Aluminum
Color Black

#### **Corner CNV**





Material Aluminum
Color Black

# i-LUMINOSITY LED LIGHTING FIXTURES

#### Track LN





Material Aluminum
Color Black

#### **EN Corner V 60**





Material Aluminum
Color Black

#### **EN Corner 3V 60**





Material Aluminum
Color Black

#### **ME Feeder**





Material Aluminum
Color Black



#### **Feeder Power ME**



Power

Material Aluminum
Color Black

Max. 180W

### **Surface Mounted SM**





Material Color Iron Chrome

#### Cable 70





Material Color Aluminum Black



# **Ordering Key:**

| SERIES NUMBER | COMPONENTS               |
|---------------|---