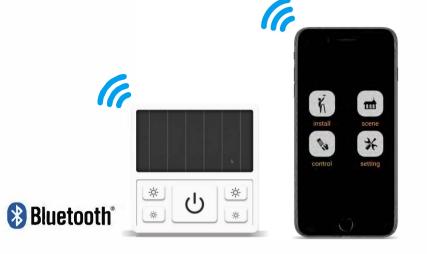

## Installation exploded view

Thanks to the advancement of wireless technology and intelligent systems, we have upgraded the wireless operation of the lamps to a new level of technology. This smart dimming application can easily turn on or off the lighting fixtures and adjust the brightness through any smart device (such as a mobile phone, tablet computer, computer, or intelligent control panel) that carries Bluetooth functions.