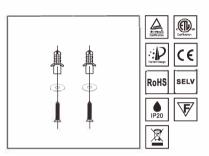

| Date:   |   |
|---------|---|
| Project | : |
| Price:  |   |
| 1       |   |

This model can only do suspend or surface mounted

## Installation exploded view

| Date: .  |  |
|----------|--|
| Project: |  |
| Price:   |  |
|          |  |

This model can only do suspend or surface mounted