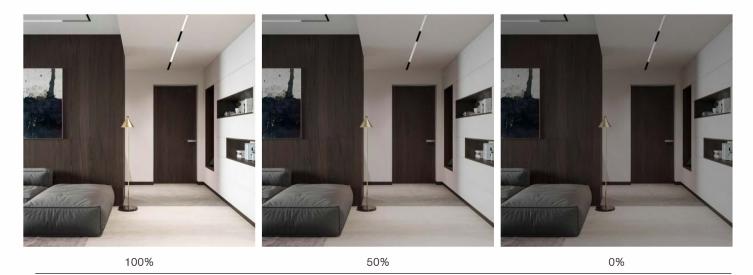

## Installation exploded view

Thanks to the advancement of wireless technology and intelligent systems, we have upgraded the wireless operation of the lamps to a new level of technology. This smart dimming application can easily turn on or off the lighting fixtures and adjust the brightness through any smart device (such as a mobile phone, tablet computer, computer, or intelligent control panel) that carries Bluetooth functions.

#### Dimming effect chart