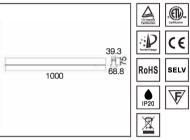

#### **Features:**

- Mounting: Recessed, Suspended or Surface mounted.
- Finish: Black
- Connection Options: Track lights, Linears, Louvers, Wall Washers, & **Pendants**
- CRI: >90
- L70 Lifetime: 60,000 hours.
- Power factor > 0.90
- **IP20**
- 7 Year Warranty
- **Smart Dimming**