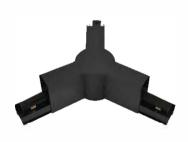

#### **EN Corner V 60**

Material Aluminum
Color Black

#### **EN Corner 3V 60**

Material Aluminum
Color Black