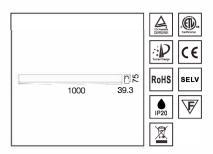

#### **Features:**

- Mounting: Recessed, Suspended or Surface mounted.
- Finish: Black
- Connection Options: Track lights, Linears, Louvers, Wall Washers, & **Pendants**
- CRI: >90
- L70 Lifetime: 60,000 hours.
- Power factor > 0.90
- **IP20**
- 7 Year Warranty
- **Smart Dimming**