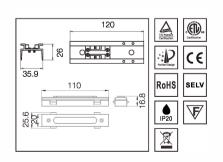

#### **Features:**

- Mounting: Recessed, Suspended or Surface mounted.
- Finish: Black
- Connection Options: Track lights, Linears, Louvers, Wall Washers, & **Pendants**
- CRI: >90
- L70 Lifetime: 60,000 hours.
- Power factor > 0.90
- **IP20**
- 7 Year Warranty
- **Smart Dimming**

# **Mounting Options:**

| Date:    |   |
|----------|---|
| Project: | : |
| Price:   |   |
| _        |   |