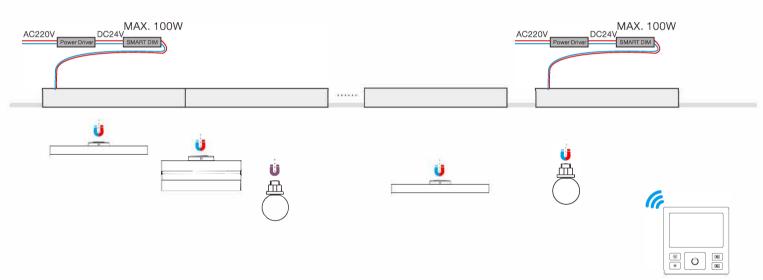

- Magnetic linear light system operates with various kinds of lamps, meeting the needs of different applications.
- DC24V output, safety guarantee.

| Date:   |  |
|---------|--|
| Project |  |
| Price:  |  |
|         |  |

#### Installation diagram