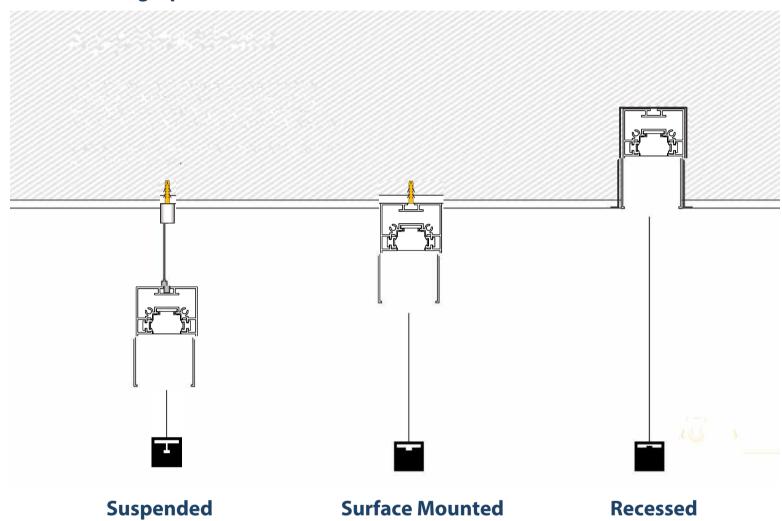

# **Mounting Options:**

| Date:    |   |
|----------|---|
| Project: | : |
| Price:   |   |
| _        |   |

#### **Mounting Options: suspension or surface mount**

Material Color Aluminum Black

**Mounting Options: recessed** 