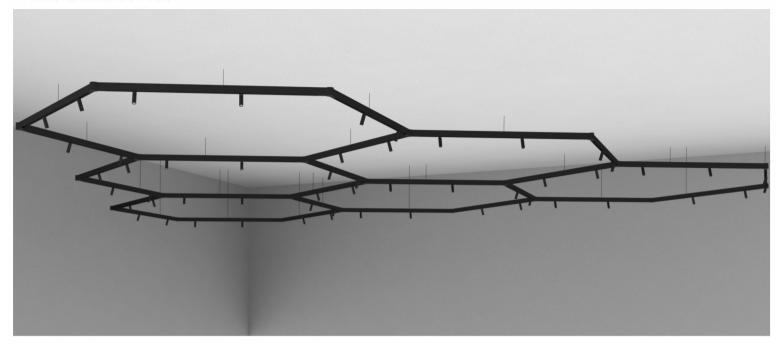

|
| Cut-out O128ME Feeder CABLE                                                                                                                                                                                                    |                                          |
|                                                                                                                                                                                                                                |                                          |



| Date:   |   |
|---------|---|
| Project | : |
| Price:  |   |
| 1       |   |







This model can only do suspend or surface mounted

## Installation exploded view





| Date: .  |  |
|----------|--|
| Project: |  |
| Price:   |  |
|          |  |









This model can only do suspend or surface mounted

## Installation exploded view







Thanks to the advancement of wireless technology and intelligent systems, we have upgraded the wireless operation of the lamps to a new level of technology. This smart dimming application can easily turn on or off the lighting fixtures and adjust the brightness through any smart device (such as a mobile phone, tablet computer, computer, or intelligent control panel) that carries Bluetooth functions.

Date: \_\_\_\_\_\_
Project: \_\_\_\_\_
Price: \_\_\_\_\_



#### Installation diagram



#### Dimming effect chart