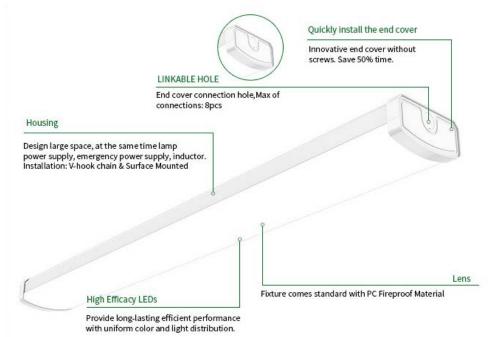

### **Description:**

Our Jackson Wrap Fixture is available in both 2FT and 4FT options. This fixture can be used as a chain linked pendant or surface mounted. Easily linkable making it ideal for offices, retail, and residential applications.

#### **Features:**

- 120-277VAC or 120-347VAC
- Wattage: 20W, 35W, 48W, 64W, 100W
- 130LM/W
- Beam Spread: 120°
- CRI >90
- Available Color Options: 3000K, 4000K, 5000K.
- Available Mounting Options: Pendant Chained,
  Surface Mounted, and Linkable (Up to 8 PCS).
- L70 Lifetime: >50,000 hours.
- Finish: White.
- Additional Options: 0-10V Dimming, Triac Dimming, Microwave Sensor, Emergency Backup.
- Lighting controls option available.
- 7 Year Warranty.
- Dimensions: