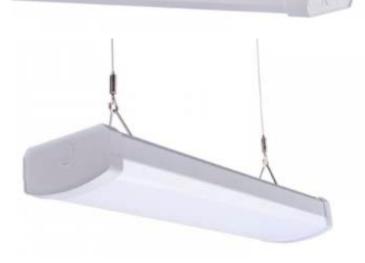

### **Description:**

Our Jackson Wrap Fixture is available in both 2FT and 4FT options. This fixture can be used as a chain linked pendant or surface mounted. Easily linkable making it ideal for offices, retail, and residential applications.

#### **Features:**

- 120-277VAC or 120-347VAC
- Wattage: 20W, 35W, 48W, 64W, 100W
- 130LM/W
- Beam Spread: 120°
- CRI >90
- Available Color Options: 3000K, 4000K, 5000K.
- Available Mounting Options: Pendant Chained,
  Surface Mounted, and Linkable (Up to 8 PCS).
- L70 Lifetime: >50,000 hours.
- Finish: White.
- Additional Options: 0-10V Dimming, Triac Dimming, Microwave Sensor, Emergency Backup.
- Lighting controls option available.
- 7 Year Warranty.
- Dimensions: