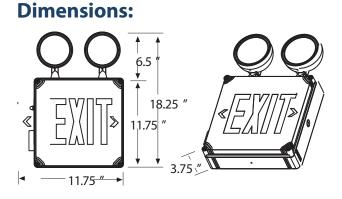

# **Classon Exit Sign**

### **Description:**

Our Classon Exit Sign will give you an ultra-bright, illumination in either red or green lettering. Equipped with 2 overhead adjustable lights and a 90 minute emergency illumination.