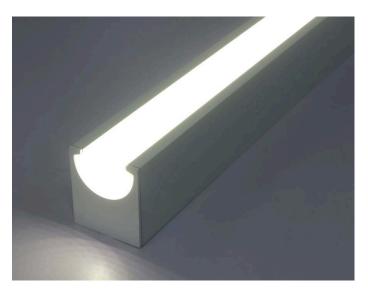

### **Description:**

Our FDR South LED Linear is easily linkable to create custom lengths. With an IP40 rating and multiple mounting options, this fixture is perfect for any offices, retail locations, or lobbies.