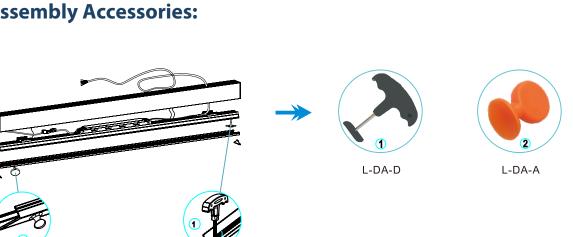

### **Disassembly Accessories:**

L-DA-D: disassembly tool L-DA-A: Rubber sucker

(888)-998-LEDS (5337) | i-luminosity.com | info@i-luminosity.com