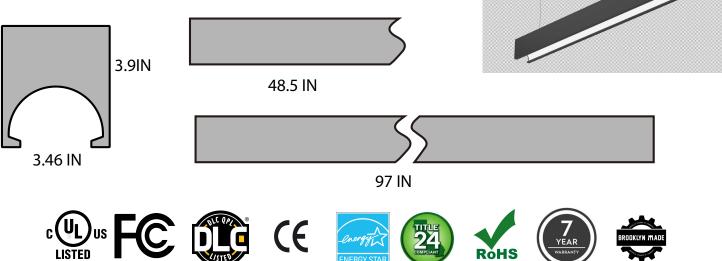

#### Dimensions: 48.5 IN x 3.46 IN x 3.9IN

| Date:    |  |
|----------|--|
| Project: |  |
| Price:   |  |
|          |  |