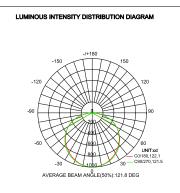

LLFSBV 34 4 S DM

### **Electrical Data:**

- Input Power: Stays consistent over life.
- Input Voltage: 100-277 VAC
- **CRI:** >90
- L70 Lifetime: >50,000 hours.

## **Controls:**

• This LED fixture is equipped with 0-10V dimming that works universally with any standard 0-10V control or dimmer.

## **Optical System:**

- A unique combination of reflective & refractive optical components achieves a uniform, comfortable look while eliminating pixelation & color fringing.
- Parts work in unison to optimize light distribution, balancing the high delivery of high illuminance levels on horizontal surfaces with an ideal amount of light on walls and vertical surfaces, increasing perception of spaciousness.



(888)-998-LEDS (5337) | i-luminosity.com | info@i-luminosity.com

## **Photometrics:**