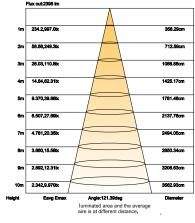

FSBV 34 4 S DM

### **Electrical Data:**

- Input Power: Stays consistent over life.
- Input Voltage: 100-277 VAC
- **CRI:** >90
- L70 Lifetime: >50,000 hours.

## **Controls:**

• This LED fixture is equipped with 0-10V dimming that works universally with any standard 0-10V control or dimmer.

## **Optical System:**

- A unique combination of reflective & refractive optical components achieves a uniform, comfortable look while eliminating pixelation & color fringing.
- Parts work in unison to optimize light distribution, balancing the high delivery of high illuminance levels on horizontal surfaces with an ideal amount of light on walls and vertical surfaces, increasing perception of spaciousness.



(888)-998-LEDS (5337) | i-luminosity.com | info@i-luminosity.com

## **Photometrics:**