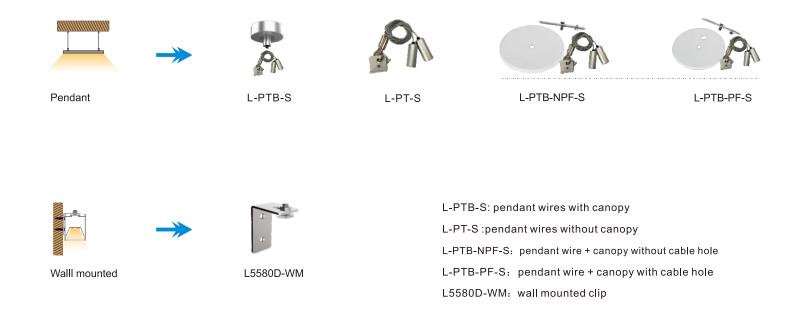

s easily linkable to create custom lengths. With an IP40 rating and multiple mounting options, this fixture is perfect for any offices, retail locations, or lobbies.

#### **Features:**

- Voltage: 100~277VAC
- Housing Material: Aluminum + PC cover
- Wattage: 34W or 68W
- Input Power: 8.5W/FT or 850LM/FT
- IP Rating: IP40
- CRI >90
- Available Color Options: 3000K, 3500K, 4000K, 5000K or 6000K.
- Available Mounting Options: Suspended or Wall Mounted.
- L70 Lifetime: >50,000 hours.
- Available Finish Options: Silver, White, Black
- 0-10V dimming option available.
- Lighting controls option available.
- 7 Year Warranty.

#### Dimensions: 48.5 IN x 3.46 IN x 3.9IN













| Date:    |  |
|----------|--|
| Project: |  |
| Price:   |  |
|          |  |

#### **Installation Accessories:**



### **Disassembly Accessories:**





L-DA-D: disassembly tool L-DA-A: Rubber sucker

(888)-998-LEDS (5337) | i-luminosity.com | info@i-luminosity.com





### **Ordering Key:**

| SERIES NUMBER | WATTS/ SIZE/ LUMENS     | ССТ               | FINISH     | ADDITONAL OPTIONS  |
|---------------|-------------------------|-------------------|------------|--------------------|
| ILLLFSBV      | <b>34W -</b> 4FT/ 3,465 | <b>3</b> - 3000K  | S - SILVER | DM - 0-10V DIMMING |
|               | <b>68W -</b> 8FT/ 6,930 | <b>35</b> - 3500K | WH - WHITE |                    |
|               | X - CUSTOM LENGTHS      | <b>4</b> - 4000K  | BL - BLACK |                    |
|               |                         | <b>5</b> - 5000K  |            |                    |
|               |