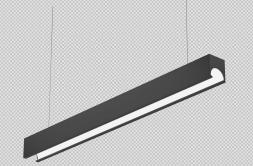

# **FDR South LED Linear**

### **Description:**

Our FDR South LED Linear is easily linkable to create custom lengths. With an IP40 rating and multiple mounting options, this fixture is perfect for any offices, retail locations, or lobbies.

#### **Features:**

- Voltage: 100~277VAC
- Housing Material: Aluminum + PC cover
- Wattage: 34W or 68W
- Input Power: 8.5W/FT or 850LM/FT
- IP Rating: IP40
- CRI >90
- Available Color Options: 3000K, 3500K, 4000K, 5000K or 6000K.
- Available Mounting Options: Suspended or Wall Mounted.
- L70 Lifetime: >50,000 hours.
- Available Finish Options: Silver, White, Black
- 0-10V dimming option available.
- Lighting controls option available.
- 7 Year Warranty.