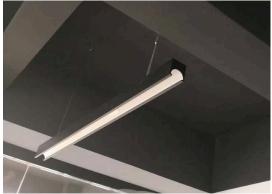

### **Description:**

Our FDR South LED Linear is easily linkable to create custom lengths. With an IP40 rating and multiple mounting options, this fixture is perfect for any offices, retail locations, or lobbies.