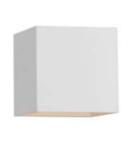

## **Description:**

Our LED Kennedy Up/Down Sconce are wall mounted with a collapsable top allowing the fixture be up and down or just direct. Encased in a squared frame composed of high-quality aluminum, a corrosion-resistant material. Feel at ease with aluminum's high resilience, lasting quality, and inability to rust like steel.

### **Features:**

- Input Power:100-277V
- Wattage: 6W (3W\*2)
- Lumen: 100LM/W
- CRI >90
- Available Color Options: 3000K, 4000K, 6000K.
- Available Mounting Options: Wall mount
- Housing: Metal & Aluminum
- Waterproof: IP65 rated
- Available Finish Options: Black, Gray, or White
- Lighting controls option available.
- L70 Lifetime: >50,000 hours.
- 7 Year Warranty.
- Dimensions: 3.9 " x 3.9" x 3.9" IN