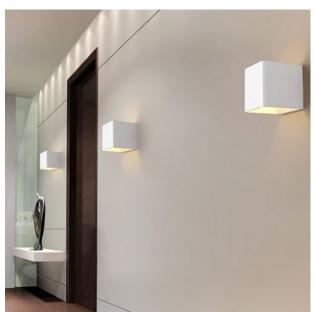

## **Description:**

Our LED Kennedy Up/Down Sconce are wall mounted with a collapsable top allowing the fixture be up and down or just direct. Encased in a squared frame composed of high-quality aluminum, a corrosion-resistant material. Feel at ease with aluminum's high resilience, lasting quality, and inability to rust like steel.

### **Features:**

- Input Power:100-277V
- Wattage: 6W (3W\*2)
- Lumen: 100LM/W
- CRI >90
- Available Color Options: 3000K, 4000K, 6000K.
- Available Mounting Options: Wall mount
- Housing: Metal & Aluminum
- Waterproof: IP65 rated
- Available Finish Options: Black, Gray, or White
- Lighting controls option available.
- L70 Lifetime: >50,000 hours.
- 7 Year Warranty.
- Dimensions: 3.9 " x 3.9" x 3.9" IN