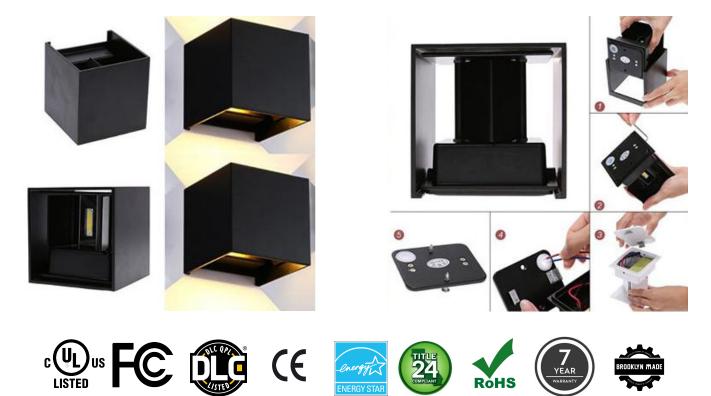

## **Description:**

Our LED Kennedy Up/Down Sconce are wall mounted with a collapsable top allowing the fixture be up and down or just direct. Encased in a squared frame composed of high-quality aluminum, a corrosion-resistant material. Feel at ease with aluminum's high resilience, lasting quality, and inability to rust like steel.

### **Features:**

- Input Power:100-277V
- Wattage: 6W (3W\*2)
- Lumen: 100LM/W
- CRI >90
- Available Color Options: 3000K, 4000K, 6000K.
- Available Mounting Options: Wall mount
- Housing: Metal & Aluminum
- Waterproof: IP65 rated
- Available Finish Options: Black, Gray, or White
- Lighting controls option available.
- L70 Lifetime: >50,000 hours.
- 7 Year Warranty.
- Dimensions: 3.9 " x 3.9" x 3.9" IN