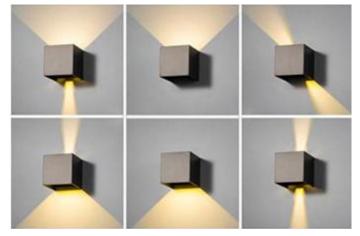

## **Description:**

Our LED Kennedy Up/Down Sconce are wall mounted with a collapsable top allowing the fixture be up and down or just direct. Encased in a squared frame composed of high-quality aluminum, a corrosion-resistant material. Feel at ease with aluminum's high resilience, lasting quality, and inability to rust like steel.