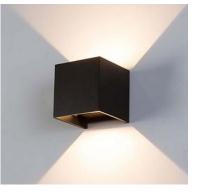

## **Description:**

Our LED Kennedy Up/Down Sconce are wall mounted with a collapsable top allowing the fixture be up and down or just direct. Encased in a squared frame composed of high-quality aluminum, a corrosion-resistant material. Feel at ease with aluminum's high resilience, lasting quality, and inability to rust like steel.

### **Features:**

- Input Power:100-277V
- Wattage: 6W (3W\*2)
- Lumen: 100LM/W
- CRI >90
- Available Color Options: 3000K, 4000K, 6000K.
- Available Mounting Options: Wall mount
- Housing: Metal & Aluminum
- Waterproof: IP65 rated
- Available Finish Options: Black, Gray, or White
- Lighting controls option available.
- L70 Lifetime: >50,000 hours.
- 7 Year Warranty.
- Dimensions: 3.9 " x 3.9" x 3.9" IN