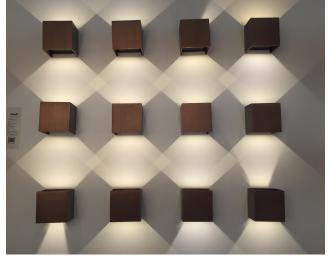

# **LED Kennedy Up/Down Sconce**

### **Description:**

Our LED Kennedy Up/Down Sconce are wall mounted with a collapsable top allowing the fixture be up and down or just direct. Encased in a squared frame composed of high-quality aluminum, a corrosion-resistant material. Feel at ease with aluminum's high resilience, lasting quality, and inability to rust like steel.