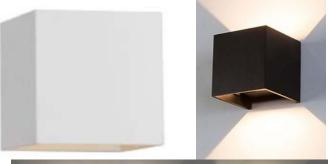

# **LED Kennedy Up/Down Sconce**

### **Description:**

Our LED Kennedy Up/Down Sconce are wall mounted with a collapsable top allowing the fixture be up and down or just direct. Encased in a squared frame composed of high-quality aluminum, a corrosion-resistant material. Feel at ease with aluminum's high resilience, lasting quality, and inability to rust like steel.

#### **Features:**

- Input Power:100-277V
- Wattage: 6W (3W\*2)
- 100LM/W
- CRI >90
- Available Color Options: 3000K, 4000K, 6000K.
- Available Mounting Options: Wall mount
- Housing: Metal & Aluminum
- L70 Lifetime: >50,000 hours.
- Available Finish Options: Black, Gray, or White
- Lighting controls option available.
- 7 Year Warranty.
- IP65
- Dimensions: 3.9 " x 3.9" x 3.9" IN