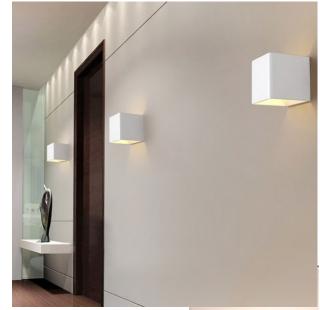

# **LED Kennedy Up/Down Sconce**

### **Description:**

Our LED Kennedy Up/Down Sconce are wall mounted with a collapsable top allowing the fixture be up and down or just direct. Encased in a squared frame composed of high-quality aluminum, a corrosion-resistant material. Feel at ease with aluminum's high resilience, lasting quality, and inability to rust like steel.