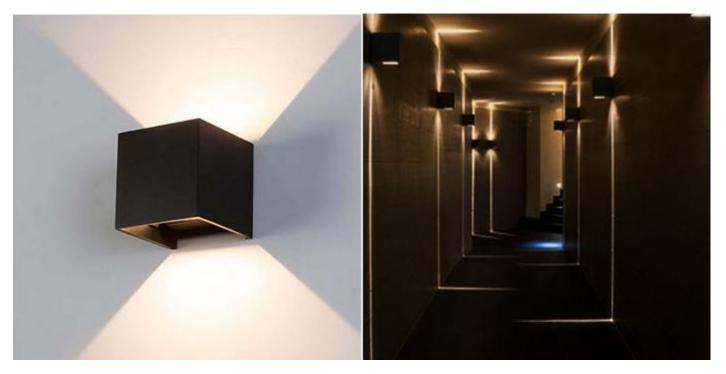

# **LED Kennedy Up/Down Sconce**

### **Description:**

Our LED Kennedy Up/Down Sconce are wall mounted with a collapsable top allowing the fixture be up and down or just direct. Encased in a squared frame composed of high-quality aluminum, a corrosion-resistant material. Feel at ease with aluminum's high resilience, lasting quality, and inability to rust like steel.