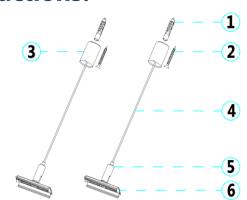

#### Pendant accessories

- ①Expansion plug-RUS / 2 pcs
- ②Self-tapping screw / 2 pcs
- 3 Davit / 2 pcs
- ④Pendant wire/ 2 pcs

- ⑤Hanging head / 1 pcs
- 6 Pedan clip / 2 pcs