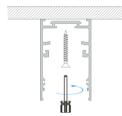

#### Installation step:

(1) Drill installation holes and wiring hole as per scale by "L"

(3) Fix main profile onto ceiling

(4) Assemble carrier, diffuser and anti-lightleak clips

(5) Connect the lamp input line in outlet box according to the color mark corresponding to the city electricity and dimming signal line, strain relief (6) Complete installation device need to be used before cord entry the outlet box during installation