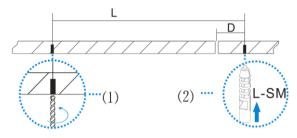

#### Installation step:

(1) Drill installation holes and wiring hole as per scale by "L"

(3) Fix main profile onto ceiling

(4) Assemble carrier, diffuser and anti-lightleak clips

(5) Connect the lamp input line in outlet box according to the color mark corresponding to the city electricity and dimming signal line, strain relief (6) Complete installation device need to be used before cord entry the outlet box during installation

#### Ceiling mounting installation parameter

| 1 |                         | 1230mm (4.04Ft)      |                    |        |
|---|-------------------------|----------------------|--------------------|--------|
|   |                         | 1025mm (3.36Ft) ±5mm |                    |        |
| 1 | φ10mm/hole scale by "D" |                      | 50mm (0.16Ft) ±5mm | !<br>! |