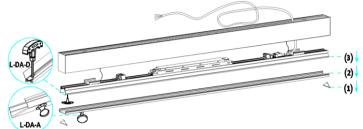

## **Benson Recessed Linear Installation Instructions:**

- Ceiling mounting accessories
- ①Expansion plug-RUS / 2 pcs
- 2 Screw/ 2 pcs

#### Installation step:

(1) Drill installation holes and wiring hole as per scale by "L"

(3) Fix main profile onto ceiling

(4) Assemble carrier, diffuser and anti-lightleak clips

(5) Connect the lamp input line in outlet box according to the color mark corresponding to the city electricity and dimming signal line, strain relief (6) Complete installation device need to be used before cord entry the outlet box during installation