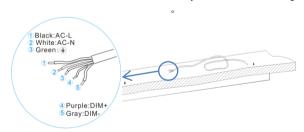

#### Installation step:

(1) Drill installation holes and wiring hole as per scale by "L"

(3) Fix main profile onto ceiling

(4) Assemble carrier, diffuser and anti-lightleak clips

(5) Connect the lamp input line in outlet box according to the color mark corresponding to the city electricity and dimming signal line, strain relief (6) Complete installation device need to be used before cord entry the outlet box during installation

Explain: connect to ①、②、③ only if do not need to use dimming function, no need to connect 4, 5