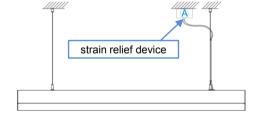

#### Installation step:

(1) Drill installation holes and wiring hole as per scale by "L"

(3) Fix main profile onto ceiling

(4) Assemble carrier, diffuser and anti-lightleak clips

(5) Connect the lamp input line in outlet box according to the color mark corresponding to the city electricity and dimming signal line, strain relief (6) Complete installation device need to be used before cord entry the outlet box during installation

#### (1) Fix pendant wires on ceiling

(3) Connect the lamp input line in outlet box according to the color mark corresponding to the city electricity and dimming signal line, strain relief device need to be used before cord entry the outlet box during installation.

#### (1) Fixed wall mounting clips onto wall

(3) Connect the lamp input line in outlet box according to the color mark corresponding to the city electricity and dimming signal line, strain relief device need to be used before cord entry the outlet box during installation.