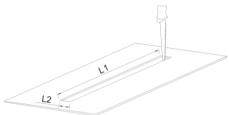

#### Ceiling mounting installation parameter

| 1 |                         | 1230mm (4.04Ft)      |                    |        |
|---|-------------------------|----------------------|--------------------|--------|
|   |                         | 1025mm (3.36Ft) ±5mm |                    |        |
| 1 | φ10mm/hole scale by "D" |                      | 50mm (0.16Ft) ±5mm | !<br>! |

#### Installation step:

(1) Drill installation holes and wiring hole as per scale by "L"

(3) Fix main profile onto ceiling

(4) Assemble carrier, diffuser and anti-lightleak clips

(5) Connect the lamp input line in outlet box according to the color mark corresponding to the city electricity and dimming signal line, strain relief (6) Complete installation device need to be used before cord entry the outlet box during installation