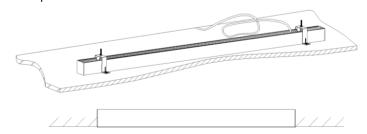

## **Benson Recessed Linear Installation Instructions:**

- Ceiling mounting accessories
- ①Expansion plug-RUS / 2 pcs
- 2 Screw/ 2 pcs