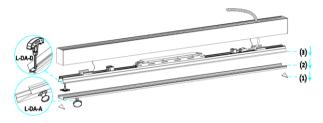

#### Installation step:

(1) Drill installation holes and wiring hole as per scale by "L"

(3) Fix main profile onto ceiling

(4) Assemble carrier, diffuser and anti-lightleak clips

(5) Connect the lamp input line in outlet box according to the color mark corresponding to the city electricity and dimming signal line, strain relief (6) Complete installation device need to be used before cord entry the outlet box during installation

Explain: connect to ①、②、③ only if do not need to use dimming function, no need to connect 4, 5