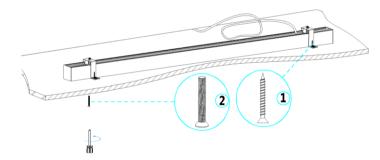

## **Benson Recessed Linear Installation Instructions:**

- Ceiling mounting accessories
- ①Expansion plug-RUS / 2 pcs
- 2 Screw/ 2 pcs

#### Installation step:

(1) Drill installation holes and wiring hole as per scale by "L"

(3) Fix main profile onto ceiling

(4) Assemble carrier, diffuser and anti-lightleak clips

(5) Connect the lamp input line in outlet box according to the color mark corresponding to the city electricity and dimming signal line, strain relief (6) Complete installation device need to be used before cord entry the outlet box during installation