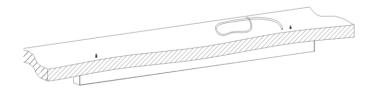

#### Installation step:

(1) Drill installation holes and wiring hole as per scale by "L"

(3) Fix main profile onto ceiling

(4) Assemble carrier, diffuser and anti-lightleak clips

(5) Connect the lamp input line in outlet box according to the color mark corresponding to the city electricity and dimming signal line, strain relief (6) Complete installation device need to be used before cord entry the outlet box during installation

(2) Remove diffuser, carrier

(4) Fix lighting fixture in the slot

Explain: connect to ①、②、③ only if do not need to use dimming function, no need to connect 4, 5

(6) Complete installation