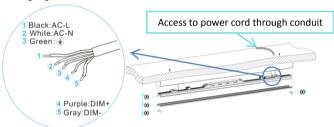

#### Installation step:

(1) Drill installation holes and wiring hole as per scale by "L"

(3) Fix main profile onto ceiling

(4) Assemble carrier, diffuser and anti-lightleak clips

(5) Connect the lamp input line in outlet box according to the color mark corresponding to the city electricity and dimming signal line, strain relief (6) Complete installation device need to be used before cord entry the outlet box during installation

Explain: connect to ①、②、③ only if do not need to use dimming function, no need to connect 4, 5

#### Installation step:

(1) Drill installation holes and wiring hole as per scale by "L"

(3) Make input cord pass through the conduit, and Connect the input line according to the color mark corresponding to the city electricity and dimming signal line.

(2) Remove diffuser, carrier

(4) Fix lighting fixture in the slot

Explain: connect to ①、②、③ only if do not need to use dimming function, no need to connect 4, 5

(6) Complete installation