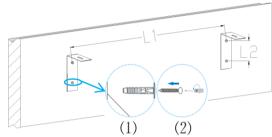

## **Benson Recessed Linear Installation Instructions:**

- Ceiling mounting accessories
- ①Expansion plug-RUS / 2 pcs
- 2 Screw/ 2 pcs

#### Installation step:

(1) Drill installation holes and wiring hole as per scale by "L"

(3) Fix main profile onto ceiling

(4) Assemble carrier, diffuser and anti-lightleak clips

(5) Connect the lamp input line in outlet box according to the color mark corresponding to the city electricity and dimming signal line, strain relief (6) Complete installation device need to be used before cord entry the outlet box during installation

#### Ceiling mounting installation parameter

| 1 |                         | 1230mm (4.04Ft)      |                    |        |
|---|-------------------------|----------------------|--------------------|--------|
|   |                         | 1025mm (3.36Ft) ±5mm |                    |        |
| 1 | φ10mm/hole scale by "D" |                      | 50mm (0.16Ft) ±5mm | !<br>! |