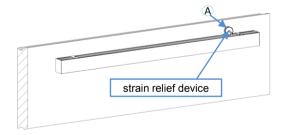

#### Installation step:

(1) Drill installation holes and wiring hole as per scale by "L"

(3) Fix main profile onto ceiling

(4) Assemble carrier, diffuser and anti-lightleak clips

(5) Connect the lamp input line in outlet box according to the color mark corresponding to the city electricity and dimming signal line, strain relief (6) Complete installation device need to be used before cord entry the outlet box during installation

#### (1) Fix pendant wires on ceiling

(3) Connect the lamp input line in outlet box according to the color mark corresponding to the city electricity and dimming signal line, strain relief device need to be used before cord entry the outlet box during installation.

#### (1) Fixed wall mounting clips onto wall

(3) Connect the lamp input line in outlet box according to the color mark corresponding to the city electricity and dimming signal line, strain relief device need to be used before cord entry the outlet box during installation.