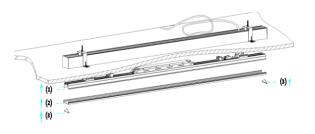

#### Installation step:

(1) Drill installation holes and wiring hole as per scale by "L"

(3) Fix main profile onto ceiling

(4) Assemble carrier, diffuser and anti-lightleak clips

(5) Connect the lamp input line in outlet box according to the color mark corresponding to the city electricity and dimming signal line, strain relief (6) Complete installation device need to be used before cord entry the outlet box during installation