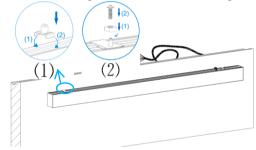

#### Installation step:

(1) Drill installation holes and wiring hole as per scale by "L"

(3) Make input cord pass through the conduit, and Connect the input line according to the color mark corresponding to the city electricity and dimming signal line.

(2) Remove diffuser, carrier

(4) Fix lighting fixture in the slot

Explain: connect to ①、②、③ only if do not need to use dimming function, no need to connect 4, 5

(6) Complete installation