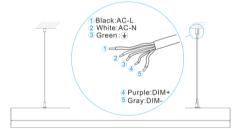

#### Installation step:

(1) Drill installation holes and wiring hole as per scale by "L"

(3) Fix main profile onto ceiling

(4) Assemble carrier, diffuser and anti-lightleak clips

(5) Connect the lamp input line in outlet box according to the color mark corresponding to the city electricity and dimming signal line, strain relief (6) Complete installation device need to be used before cord entry the outlet box during installation

Explain: connect to ①、②、③ only if do not need to use dimming function, no need to connect 4, 5

#### (1) Fix pendant wires on ceiling

(3) Connect the lamp input line in outlet box according to the color mark corresponding to the city electricity and dimming signal line, strain relief device need to be used before cord entry the outlet box during installation.

#### Installation step:

(1) Drill installation holes and wiring hole as per scale by "L"

(3) Make input cord pass through the conduit, and Connect the input line according to the color mark corresponding to the city electricity and dimming signal line.

(2) Remove diffuser, carrier

(4) Fix lighting fixture in the slot

Explain: connect to ①、②、③ only if do not need to use dimming function, no need to connect 4, 5

(6) Complete installation

#### (1) Fixed wall mounting clips onto wall

(3) Connect the lamp input line in outlet box according to the color mark corresponding to the city electricity and dimming signal line, strain relief device need to be used before cord entry the outlet box during installation.

(4) Complete installation

Explain: connect to ①、②、③ only if do not need to use dimming function, no need to connect ④、⑤

Note: (A) outlet box and strain relief device (prepare by user)