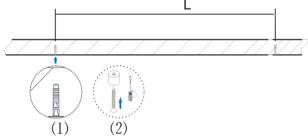

#### Ceiling mounting installation parameter

| 1 |                         | 1230mm (4.04Ft)      |                    |        |
|---|-------------------------|----------------------|--------------------|--------|
|   |                         | 1025mm (3.36Ft) ±5mm |                    |        |
| 1 | φ10mm/hole scale by "D" |                      | 50mm (0.16Ft) ±5mm | !<br>! |