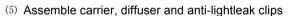

#### Installation step:

(1) Drill installation holes and wiring hole as per scale by "L"

(3) Fix main profile onto ceiling

(4) Assemble carrier, diffuser and anti-lightleak clips

(5) Connect the lamp input line in outlet box according to the color mark corresponding to the city electricity and dimming signal line, strain relief (6) Complete installation device need to be used before cord entry the outlet box during installation