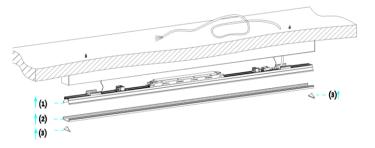

#### Installation step:

(1) Drill installation holes and wiring hole as per scale by "L"

(3) Make input cord pass through the conduit, and Connect the input line according to the color mark corresponding to the city electricity and dimming signal line.

(2) Remove diffuser, carrier

(4) Fix lighting fixture in the slot

Explain: connect to ①、②、③ only if do not need to use dimming function, no need to connect 4, 5

(6) Complete installation