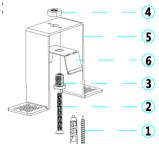

#### Pendant accessories

- ①Expansion plug-RUS / 2 pcs
- ②Self-tapping screw / 2 pcs
- 3 Davit / 2 pcs
- ④Pendant wire/ 2 pcs

- ⑤Hanging head / 1 pcs
- 6 Pedan clip / 2 pcs