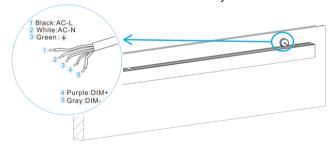

#### Installation step:

(1) Drill installation holes and wiring hole as per scale by "L"

(3) Fix main profile onto ceiling

(4) Assemble carrier, diffuser and anti-lightleak clips

(5) Connect the lamp input line in outlet box according to the color mark corresponding to the city electricity and dimming signal line, strain relief (6) Complete installation device need to be used before cord entry the outlet box during installation

Explain: connect to ①、②、③ only if do not need to use dimming function, no need to connect 4, 5

#### Installation step:

(1) Drill installation holes and wiring hole as per scale by "L"

(3) Make input cord pass through the conduit, and Connect the input line according to the color mark corresponding to the city electricity and dimming signal line.