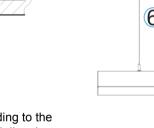

#### Installation step:

(1) Drill installation holes and wiring hole as per scale by "L"

(3) Fix main profile onto ceiling

(4) Assemble carrier, diffuser and anti-lightleak clips

(5) Connect the lamp input line in outlet box according to the color mark corresponding to the city electricity and dimming signal line, strain relief (6) Complete installation device need to be used before cord entry the outlet box during installation

#### Ceiling mounting installation parameter

| 1 |                         | 1230mm (4.04Ft)      |                    |        |
|---|-------------------------|----------------------|--------------------|--------|
|   |                         | 1025mm (3.36Ft) ±5mm |                    |        |
| 1 | φ10mm/hole scale by "D" |                      | 50mm (0.16Ft) ±5mm | !<br>! |