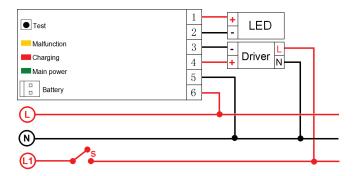

# **Button and Indirect Lamp Instructions:**

**Test Button:** 

Push and hold: Battery test

Push and hold over 3 seconds: turn off emergency

Push again: turn on emergency

Indirect lights:

**Green**-main power/emergency

**Red**-charging

## **Installation Instructions:**

#### Two-cable system