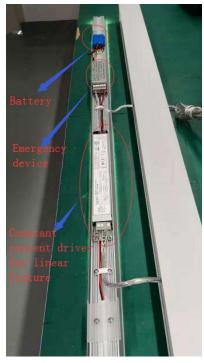

| Date: _  |  |
|----------|--|
| Project: |  |
| Price: _ |  |

# **Emergency Driver for LED Light**

## **Description:**

Our Emergency Driver can keep the lights working more than 90 minutes once the power goes off. It is easy to install and has a great performance due to its small size and lithium ion battery.



#### **Features:**

• Total Loading Wattage: Max 80W

• Emergency Wattage: Max 15W

• Input Power: AC90-280V AC 50/60Hz

• Lithium Ion Battery: Li-ion 7.4V

• Output: DC 10-80V Max 2A

• Switching time: < 1 second

• Emergency Time: ≥ 90 minutes

• Charging Time: 8-24HR

• Operating Temperature: 14°F - 122°F

• **PF:** > 0.92



























| Project: | Date: _  |     |  |  |
|----------|----------|-----|--|--|
|          | Project: | ct: |  |  |
| Price:   | Price: _ |     |  |  |

### **Dimensions:**



# **Button and Indirect Lamp Instructions:**

**Test Button:** 

Push and hold: Battery test

Push and hold over 3 seconds: turn off emergency

Push again: turn on emergency

Indirect lights:

**Green**-main power/emergency

**Red**-charging

## **Installation Instructions:**





#### Two-cable system