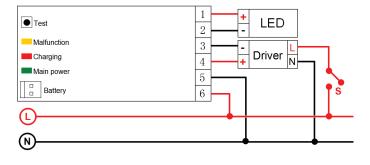

# **Button and Indirect Lamp Instructions:**

**Test Button:** 

Push and hold: Battery test

Push and hold over 3 seconds: turn off emergency

Push again: turn on emergency

Indirect lights:

**Green**-main power/emergency

**Red**-charging

## **Installation Instructions:**

#### Two-cable system