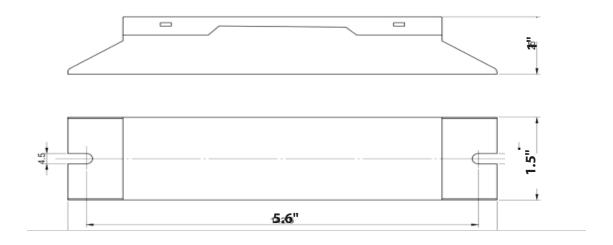

t: |  |
| Price: _ |  |

# **Emergency Driver for LED Light**

## **Description:**

Our Emergency Driver can keep the lights working more than 90 minutes once the power goes off. It is easy to install and has a great performance due to its small size and lithium ion battery.



#### **Features:**

• Total Loading Wattage: Max 80W

• Emergency Wattage: Max 15W

• Input Power: AC90-280V AC 50/60Hz

• Lithium Ion Battery: Li-ion 7.4V

• Output: DC 10-80V Max 2A

• Switching time: < 1 second

• Emergency Time: ≥ 90 minutes

• Charging Time: 8-24HR

• Operating Temperature: 14°F - 122°F

• **PF:** > 0.92



























| Project: | Date: _  |     |  |  |
|----------|----------|-----|--|--|
|          | Project: | ct: |  |  |
| Price:   | Price: _ |     |  |  |

### **Dimensions:**



# **Button and Indirect Lamp Instructions:**

**Test Button:** 

Push and hold: Battery test

Push and hold over 3 seconds: turn off emergency

Push again: turn on emergency

Indirect lights:

**Green**-main power/emergency

**Red**-charging

## **Installation Instructions:**





#### Two-cable system