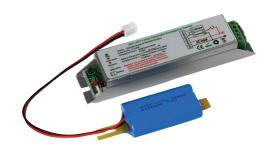

## **Description:**

Our Emergency Driver can keep the lights working more than 90 minutes once the power goes off. It is easy to install and has a great performance due to its small size and lithium ion battery.

#### **Features:**

• Total Loading Wattage: Max 80W

• Emergency Wattage: Max 15W

• Input Power: AC90-280V AC 50/60Hz

• Lithium Ion Battery: Li-ion 7.4V

• Output: DC 10-80V Max 2A

• Switching time: < 1 second

• Emergency Time: ≥ 90 minutes

• Charging Time: 8-24HR

• Operating Temperature: 14°F - 122°F

• **PF:** > 0.92

| Project: | Date: _  |     |  |  |
|----------|----------|-----|--|--|
|          | Project: | ct: |  |  |
| Price:   | Price: _ |     |  |  |