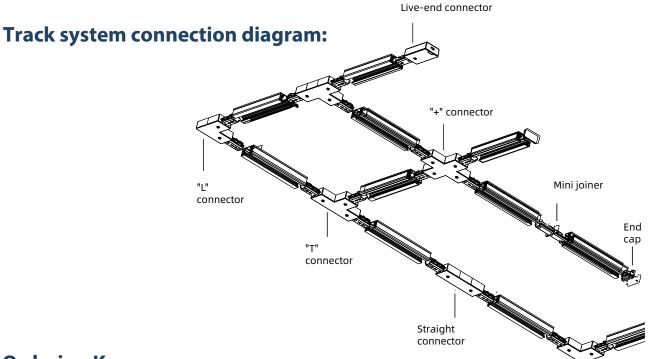

#### **Accessories:**

Live-end connector

Mini Joiner

Straight connector

End cap

"L" connector

"+" connector

"T" connector