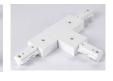

#### **Accessories:**

Live-end connector

Mini Joiner

Straight connector

End cap

"L" connector

"+" connector

"T" connector