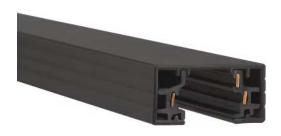

## **Description:**

Our Track system is a low profile extruded aluminum track with 20-AMP rated flat integral conductors. 3 wire single circuit track is compatible with Halo track lighting. Available in white, black, or silver decorative lighting applications at offices, kitchens, and retail locations.

#### **Features:**

- Input Power: 120V
- Housing Material: Aluminum
- Available Finish Options: Black, White or Silver.
- Available Length Options: 4', 6', or 8'
- Operating Temperature: -4°F ~ 104°F
- L70 Lifetime: >50,000 hours
- 0-10V dimming option available.
- Lighting controls option available.
- 7 Year Warranty