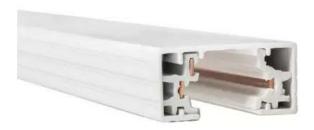

## **Description:**

Our Track system is a low profile extruded aluminum track with 20-AMP rated flat integral conductors. 3 wire single circuit track is compatible with Halo track lighting. Available in white, black, or silver decorative lighting applications at offices, kitchens, and retail locations.

#### **Features:**

- Input Power: 120V
- Housing Material: Aluminum
- Available Finish Options: Black, White or Silver.
- Available Length Options: 4', 6', or 8'
- Operating Temperature: -4°F ~ 104°F
- L70 Lifetime: >50,000 hours
- 0-10V dimming option available.
- Lighting controls option available.
- 7 Year Warranty