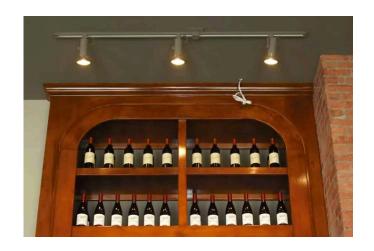

## **Description:**

Our Track system is a low profile extruded aluminum track with 20-AMP rated flat integral conductors. 3 wire single circuit track is compatible with Halo track lighting. Available in white, black, or silver decorative lighting applications at offices, kitchens, and retail locations.