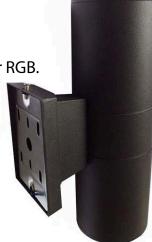

### Features:

- Input Power: 120V
- Wattage: 12W, 18W, 12\*2 or 18W\*2.
- Waterproof: IP65 rating
- CRI >90
- Available Color Options: 3000K, 4000K, 6000K or RGB.
- Available Mounting Options: Wall mount
- Beam Angle: 15°/30°/60°/90°
- L70 Lifetime: >50,000 hours.
- Available Finish Options: Matte Black or Grey
- 0-10V dimming option available.
- Lighting controls option available.
- 7 Year Warranty.
- Dimensions: 12W: 3.9 " x 11.8" or 18W: 6" x 12"