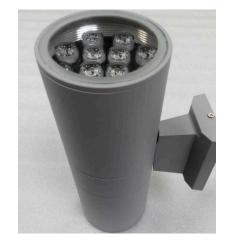

### Features:

- Input Power: 120V
- Wattage: 12W, 18W, 12\*2 or 18W\*2.
- Waterproof: IP65 rating
- CRI >90
- Available Color Options: 3000K, 4000K, 6000K or RGB.
- Available Mounting Options: Wall mount
- Beam Angle: 15°/30°/60°/90°
- L70 Lifetime: >50,000 hours.
- Available Finish Options: Matte Black or Grey
- 0-10V dimming option available.
- Lighting controls option available.
- 7 Year Warranty.
- Dimensions: 12W: 3.9 " x 11.8" or 18W: 6" x 12"

(888)-998-LEDS (5337) | i-luminosity.com | info@i-luminosity.com

Uptown LED Sconce