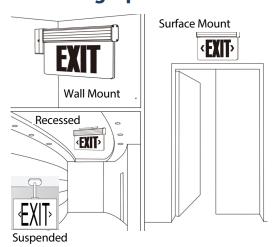

## **Mounting Options:**

### **Features:**

- Single or double faced options.
- Housing: aluminum.
- Emergency backup option available.
- Universal Surface Mount: Suspended, recessed, surface or wall mounted.
- NYC Approved.
- 100-277 VAC
- L70 Lifetime: >50,000 hours.
- Low Voltage Disconnect prevents battery from deep discharge
- 7 Year Warranty.