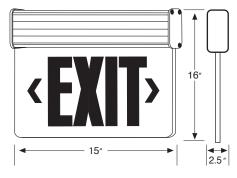

| Date: .  |   |
|----------|---|
| Project: | : |
| Price:   |   |
|          |   |

# **EDGE LIT UNIVERSAL MOUNT EXIT SIGN**

# **Description:**

With our Edege Lit Universal Mount Exit Sign you'll have an ultra-bright, energy efficient, long lasting, red LED light which provides consistent and uniform illumination, guiding your way to safety.

### **Features:**

- Single or double faced options.
- Housing: aluminum.
- Emergency backup option available.
- Universal Surface Mount: Suspended, recessed, surface or wall mounted.
- NYC Approved.
- 100-277 VAC
- L70 Lifetime: >50,000 hours.
- Low Voltage Disconnect prevents battery from deep discharge
- 7 Year Warranty.

### **Dimensions:**



# EXIT

## **Mounting Options:**





## **Ordering Key:**



**SAMPLE ITEM NUMBER: ILEMELSL 16IN 2 EM**