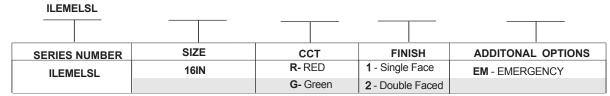

| Date: .  |   |
|----------|---|
| Project: | : |
| Price:   |   |
|          |   |

# **EDGE LIT UNIVERSAL MOUNT EXIT SIGN**

# **Description:**

With our Edege Lit Universal Mount Exit Sign you'll have an ultra-bright, energy efficient, long lasting, red LED light which provides consistent and uniform illumination, guiding your way to safety.

### **Features:**

- Single or double faced options.
- Housing: aluminum.
- Emergency backup option available.
- Universal Surface Mount: Suspended, recessed, surface or wall mounted.
- NYC Approved.
- 100-277 VAC
- L70 Lifetime: >50,000 hours.
- Low Voltage Disconnect prevents battery from deep discharge
- 7 Year Warranty.

### **Dimensions:**



# EXIT

## **Mounting Options:**





## **Ordering Key:**



**SAMPLE ITEM NUMBER: ILEMELSL 16IN 2 EM**