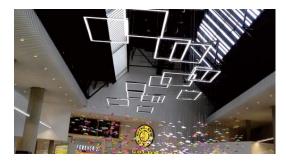

## Description

SWWSl8456 linear light is a stand alone fixture that can be easily connected to create a unique piece. This dimmable fixture has a high lumen output perfect for indoor retail spaces.

6. Installation methods, suspended or ceiling

7. Multiple jointing can realized via"+" "L" shape connecting accessories