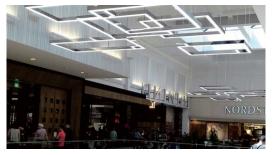

## Description

SWWSl8456 linear light is a stand alone fixture that can be easily connected to create a unique piece. This dimmable fixture has a high lumen output perfect for indoor retail spaces.

6. Installation methods, suspended or ceiling

7. Multiple jointing can realized via"+" "L" shape connecting accessories