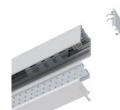

## **FEATURES**

1. The product can operate in single run or continuous runs seamless, when input voltage is AC220V, 110m can be connected; when input voltage is 110V, 60m can be connected.

2. The lamp and power supply is connected with high-voltage live part via connector; it is very convenient to install and disassemble, and it is also safe and reliable to use

3.Lamp body adopt 6063 aluminum profile, optional white, black and silver

4.PC diffusor and Al6063 aluminum profile, with good heat distribution and high light efficiency.

5. The end cap, power supply, emitting parts can be disassembled, convenient to maintain.