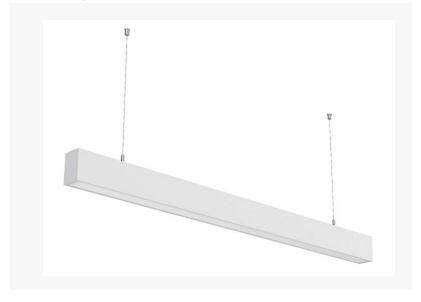

## Description

SWWSl8456 linear light is a stand alone fixture that can be easily connected to create a unique piece. This dimmable fixture has a high lumen output perfect for indoor retail spaces.

## **Features**

- Stylish and unique design with multiple connecting methods.
- Provides high lumen output down, dimmable.
- Available in different lengths from 4' or 8'.
- 3000-5000K.
- 5 Year Warranty.
- IP40

| <b>Model Number</b> | Lumens        | Size | Dimensions (in) | Wattage |
|---------------------|---------------|------|-----------------|---------|
| SWWSCSL845636W4     | 3,160 - 3,448 | 4FT  | 48 X 2 X 4.53   | 36W     |
| SWWSCSL845670W8     | 5,950 - 6,650 | 8FT  | 96 X 2 X 4.53   | 70W     |