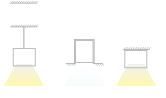

6. Installation methods, suspended or ceiling

7. Multiple jointing can realized via"+" "L" shape connecting accessories