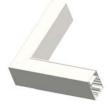

6. Installation methods, suspended or ceiling

7. Multiple jointing can realized via"+" "L" shape connecting accessories