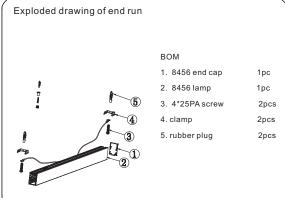

### Product packaging information:

| 1.2m lamp:                                                                                                                                                                                        | 2.4m lamp:                                                                                                                                                                                       |
|---------------------------------------------------------------------------------------------------------------------------------------------------------------------------------------------------|--------------------------------------------------------------------------------------------------------------------------------------------------------------------------------------------------|
| <ul> <li>net weight/pc:3.24kg</li> <li>gross weight/CTN:24.8kg</li> <li>inner size: 1274*130*106mm</li> <li>carton size: 1288*404*230mm</li> <li>1pcs/inner box,6 inner boxes/ carton</li> </ul>  | <ul> <li>net weight/pc:6.5kg</li> <li>gross weight/CTN:33kg</li> <li>inner size: 2448*133*106mm</li> <li>carton size: 2462*413*230mm</li> <li>1pcs/inner box,4 inner boxes/ carton</li> </ul>    |
| "L" lamp                                                                                                                                                                                          | "+" lamp:                                                                                                                                                                                        |
| <ul> <li>net weight/pc:3.294kg</li> <li>gross weight/CTN:16.631kg</li> <li>inner size: 735*105*683mm</li> <li>carton size: 750*225*701mm</li> <li>2pcs/inner box,2 inner boxes/ carton</li> </ul> | <ul> <li>net weight/pc:3.667kg</li> <li>gross weight/CTN:9.818kg</li> <li>inner size: 632*105*566mm</li> <li>carton size: 647*225*584mm</li> <li>1pcs/inner box,2 inner boxes/ carton</li> </ul> |