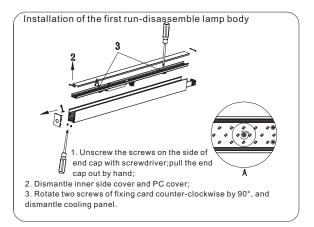

#### Notice

- 1. Please read the specification first, to make sure the service environment matches the condition in the specification before using.
- 2. Please confirm the input voltage, frequency before using.
- 3. The lamp must be installed by professional personnel
- 4. If there is any damage on the power line or the shell of the product, it should be taken as defective product and do not use it.;
- 5. Dangerous high voltage, Non-professionals are not allowed to maintain the products.
- 6. If the exterior flexible cable or wire is damaged, it must be exchanged by the supplier, its agent or other similar qualified personnel to avoid dangers.