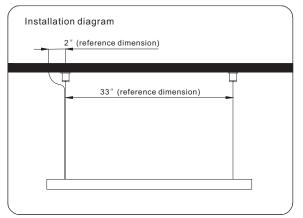

# Ceiling Installation Instructions of SL8456

| Date: .  |  |
|----------|--|
| Project: |  |
| Price:   |  |
| _        |  |

| Date:   |   |
|---------|---|
| Project | : |
| Price:  |   |
| _       |   |