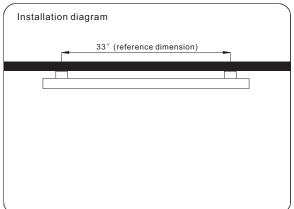

| Date: .  |       |
|----------|-------|
|          |       |
| Project: | <br>_ |
| Price:   |       |
| -        |       |

## **Suspendent Installation Instructions**



























| Date: .  |   |
|----------|---|
| Project: | : |
| Price:   |   |
| _        |   |

## **Suspendent Installation Instructions**



























| Date: .  |  |
|----------|--|
| Project: |  |
| Price:   |  |
| _        |  |









# Ceiling Installation Instructions of SL8456



























| Date: .  |  |
|----------|--|
| Project: |  |
| Price:   |  |
| _        |  |



































| Date:   |   |
|---------|---|
| Project | : |
| Price:  |   |
| _       |   |

### Product packaging information:

| 1.2m lamp:                                                                                                                                                                                        | 2.4m lamp:                                                                                                                                                                                       |
|----------------------------------------------------------------------------------------------------------------------------------------------------------