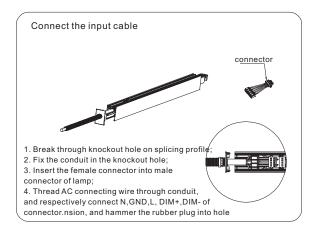

#### Notice

- 1. Please read the specification first, to make sure the service environment matches the condition in the specification before using.
- 2. Please confirm the input voltage, frequency before using.
- 3. The lamp must be installed by professional personnel
- 4. If there is any damage on the power line or the shell of the product, it should be taken as defective product and do not use it.;
- 5. Dangerous high voltage, Non-professionals are not allowed to maintain the products.
- 6. If the exterior flexible cable or wire is damaged, it must be exchanged by the supplier, its agent or other similar qualified personnel to avoid dangers.