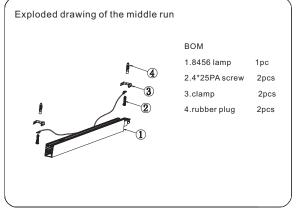

### Product packaging information:

| 1.2m lamp:                                                                                                                                                                                        | 2.4m lamp:                                                                                                                                                                                       |
|---------------------------------------------------------------------------------------------------------------------------------------------------------------------------------------------------|--------------------------------------------------------------------------------------------------------------------------------------------------------------------------------------------------|
| <ul> <li>net weight/pc:3.24kg</li> <li>gross weight/CTN:24.8kg</li> <li>inner size: 1274*130*106mm</li> <li>carton size: 1288*404*230mm</li> <li>1pcs/inner box,6 inner boxes/ carton</li> </ul>  | <ul> <li>net weight/pc:6.5kg</li> <li>gross weight/CTN:33kg</li> <li>inner size: 2448*133*106mm</li> <li>carton size: 2462*413*230mm</li> <li>1pcs/inner box,4 inner boxes/ carton</li> </ul>    |
| "L" lamp                                                                                                                                                                                          | "+" lamp:                                                                                                                                                                                        |
| <ul> <li>net weight/pc:3.294kg</li> <li>gross weight/CTN:16.631kg</li> <li>inner size: 735*105*683mm</li> <li>carton size: 750*225*701mm</li> <li>2pcs/inner box,2 inner boxes/ carton</li> </ul> | <ul> <li>net weight/pc:3.667kg</li> <li>gross weight/CTN:9.818kg</li> <li>inner size: 632*105*566mm</li> <li>carton size: 647*225*584mm</li> <li>1pcs/inner box,2 inner boxes/ carton</li> </ul> |