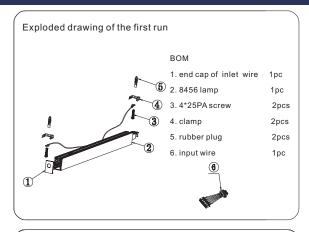

### Product packaging information:

| 1.2m lamp:                                                                                                                                                                                        | 2.4m lamp:                                                                                                                                                                                       |
|---------------------------------------------------------------------------------------------------------------------------------------------------------------------------------------------------|--------------------------------------------------------------------------------------------------------------------------------------------------------------------------------------------------|
| <ul> <li>net weight/pc:3.24kg</li> <li>gross weight/CTN:24.8kg</li> <li>inner size: 1274*130*106mm</li> <li>carton size: 1288*404*230mm</li> <li>1pcs/inner box,6 inner boxes/ carton</li> </ul>  | <ul> <li>net weight/pc:6.5kg</li> <li>gross weight/CTN:33kg</li> <li>inner size: 2448*133*106mm</li> <li>carton size: 2462*413*230mm</li> <li>1pcs/inner box,4 inner boxes/ carton</li> </ul>    |
| "L" lamp                                                                                                                                                                                          | "+" lamp:                                                                                                                                                                                        |
| <ul> <li>net weight/pc:3.294kg</li> <li>gross weight/CTN:16.631kg</li> <li>inner size: 735*105*683mm</li> <li>carton size: 750*225*701mm</li> <li>2pcs/inner box,2 inner boxes/ carton</li> </ul> | <ul> <li>net weight/pc:3.667kg</li> <li>gross weight/CTN:9.818kg</li> <li>inner size: 632*105*566mm</li> <li>carton size: 647*225*584mm</li> <li>1pcs/inner box,2 inner boxes/ carton</li> </ul> |