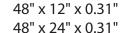

### **Features:**

- Input Voltage: AC 120-277V, 50/60Hz
- Power Consumption: 20W, 25W, 30W, 40W or 50W
- Lumens Output: 125 Lm/W
- Available CCT Options: 3000K, 4000K or 5000K
- Available Mounting Options: recessed, suspended or surface mount.
- Available Sizes: 1'x4', 2'x2', 2'x4'
- 0-10V dimmable option available.
- Lighting controls option available.
- CRI >90
- Beam Angle: 110°
- L70 Lifetime: >50,000 hours
- 7 Year Warranty
- Dimensions (L x W x H): 24" x 24" x 0.31"