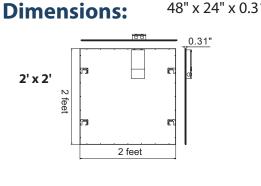

### **Features:**

- Input Voltage: AC 120-277V, 50/60Hz
- Power Consumption: 20W, 25W, 30W, 40W or 50W
- Lumens Output: 125 Lm/W
- Available CCT Options: 3000K, 4000K or 5000K
- Available Mounting Options: recessed, suspended or surface mount.
- Available Sizes: 1'x4', 2'x2', 2'x4'
- 0-10V dimmable option available.
- Lighting controls option available.
- CRI >90
- Beam Angle: 110°
- L70 Lifetime: >50,000 hours
- 7 Year Warranty
- Dimensions (L x W x H): 24" x 24" x 0.31"