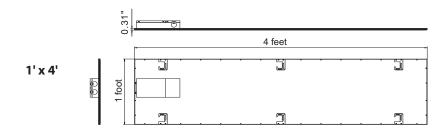

### **Features:**

- Input Voltage: AC 120-277V, 50/60Hz
- Power Consumption: 20W, 25W, 30W, 40W or 50W
- Lumens Output: 125 Lm/W
- Available CCT Options: 3000K, 4000K or 5000K
- Available Mounting Options: recessed, suspended or surface mount.
- Available Sizes: 1'x4', 2'x2', 2'x4'
- 0-10V dimmable option available.
- Lighting controls option available.
- CRI >90
- Beam Angle: 110°
- L70 Lifetime: >50,000 hours
- 7 Year Warranty
- Dimensions (L x W x H): 24" x 24" x 0.31"