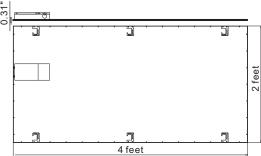

### **Features:**

- Input Voltage: AC 120-277V, 50/60Hz
- Power Consumption: 20W, 25W, 30W, 40W or 50W
- Lumens Output: 125 Lm/W
- Available CCT Options: 3000K, 4000K or 5000K
- Available Mounting Options: recessed, suspended or surface mount.
- Available Sizes: 1'x4', 2'x2', 2'x4'
- 0-10V dimmable option available.
- Lighting controls option available.
- CRI >90
- Beam Angle: 110°
- L70 Lifetime: >50,000 hours
- 7 Year Warranty
- Dimensions (L x W x H): 24" x 24" x 0.31"