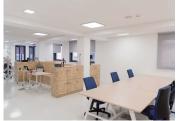

## **Description:**

Our X Tonal Panels have a uniform and smooth light beam, a low glare and low light pollution. With a built in switch you can manually change the CCT of each panel. This fixture is easy to install and maintain. With it's white aluminum frame and slimness, it is popularly used for supermarkets, offices, and schools.