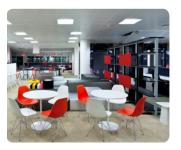

## **Description:**

Our X Tonal Panels have a uniform and smooth light beam, a low glare and low light pollution. With a built in switch you can manually change the CCT of each panel. This fixture is easy to install and maintain. With it's white aluminum frame and slimness, it is popularly used for supermarkets, offices, and schools.