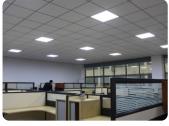

## **Description:**

Our X Tonal Panels have a uniform and smooth light beam, a low glare and low light pollution. With a built in switch you can manually change the CCT of each panel. This fixture is easy to install and maintain. With it's white aluminum frame and slimness, it is popularly used for supermarkets, offices, and schools.