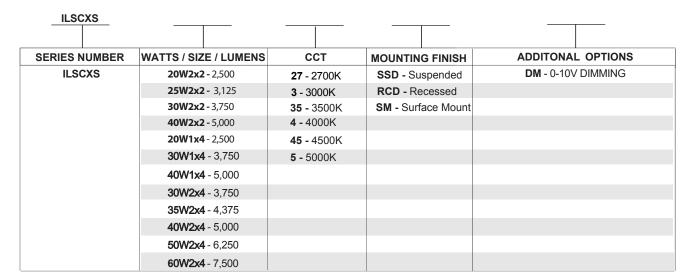

| Date: _  |  |
|----------|--|
| Project: |  |
| Price:   |  |
| -        |  |

SAMPLE ITEM NUMBER: ILSCXS 30W2x2 3 SM DM