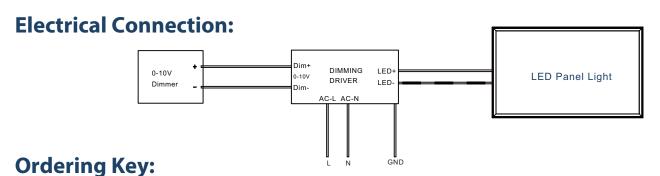

#### **Controls:**

 This LED fixture can be equipped with 0-10V dimming that works universally with any standard 0-10V control or dimmer.