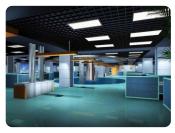

## **Description:**

Our X Tonal Panels have a uniform and smooth light beam, a low glare and low light pollution. With a built in switch you can manually change the CCT of each panel. This fixture is easy to install and maintain. With it's white aluminum frame and slimness, it is popularly used for supermarkets, offices, and schools.