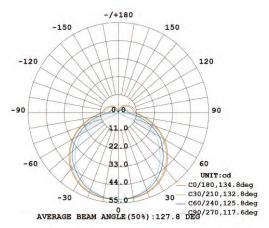

### **Photometrics:**

(888)-998-LEDS (5337) | i-luminosity.com | info@i-luminosity.com

| Date:   |   |
|---------|---|
| Project | : |
| Price:  |   |
| -       |   |