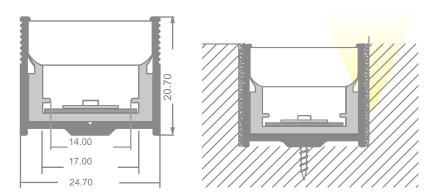

#### **Features:**

- IP67 Wet rated
- Wattage: 4.5W, 7.5W, 9W, 15W, 18W, 22.5W
- Beam Spread: 80°
- CRI >90
- Available Color Options: 2700K, 3000K, 4000K, 5000K
- Material: Stainless steel
- L70 Lifetime: >50,000 hours.
- Available Finish Option: Silver
- Lighting controls option available.
- 7 Year Warranty.
- Dimensions: