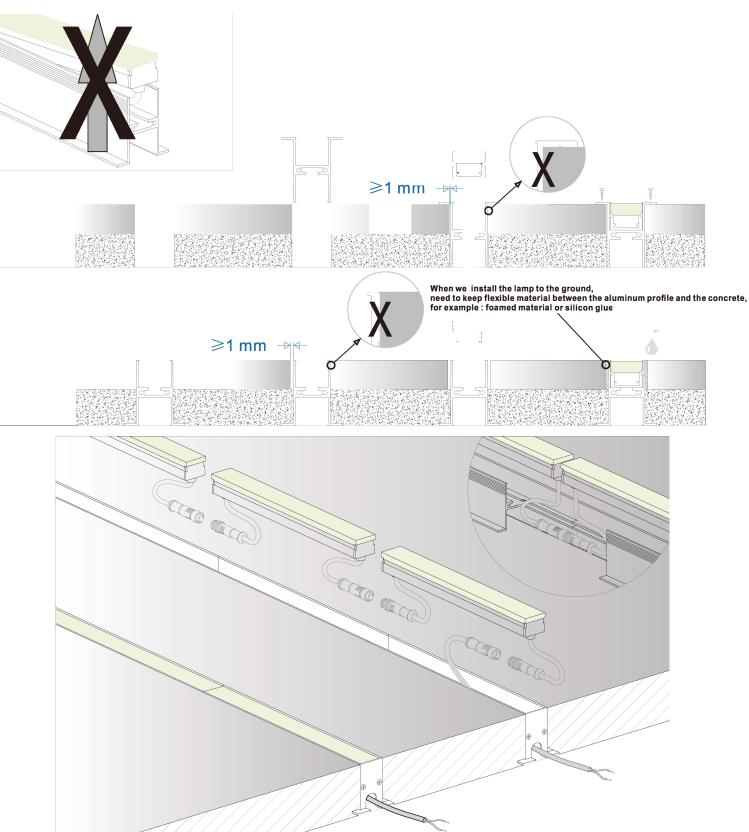

### **Installation Instructions:**

# When the lame is fixed it only can be taken out with tools