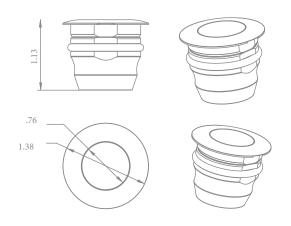

#### **Features:**

- IP68 Wet rated
- Wattage: 1W- Varies
- Beam Spread: 80°
- CRI >90
- Available Color Options: 3000K, 4000K, 5000K or RGB.
- Material: Stainless steel
- L70 Lifetime: >50,000 hours.
- Available Finish Option: Silver
- Lighting controls option available.
- 7 Year Warranty.
- Dimensions:

### **Ordering Key:**

| ILUGUCTO      |                          |                    |            |                   |
|---------------|--------------------------|--------------------|------------|-------------------|
| SERIES NUMBER | WATTS/ SIZE/ LUMENS      | ССТ                | FINISH     | ADDITONAL OPTIONS |
| ILUGUCTO      | <b>1W</b> - 1.38 IN / 28 | <b>3K</b> - 3000K  | S - SILVER |                   |
|               |                          | <b>35K</b> - 3500K |            |                   |
|               |                          | <b>4K</b> - 4000K  |            |                   |
|               |                          | <b>5K</b> - 5000K  |            |                   |
|               |                          | RGB - RGB          |            |                   |