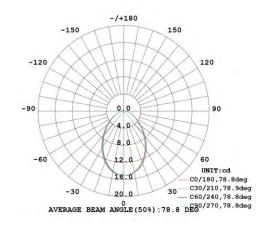

| RGB - RGB          |            |                   |

SAMPLE ITEM NUMBER: ILUGUCTO 1W 4K S

#### **Electrical Data:**

Input Power: Stays consistent over life.

• Input Voltage: 24V

• **CRI:** >90

• **L**70 >50,000 hours.

## **Controls:**

 This LED fixture is equipped with 0-10V dimming that works universally with any standard 0-10V control or dimmer.

#### **Photometrics:**

# **Optical System:**

- A unique combination of reflective & refractive optical components achieves a uniform, comfortable look while eliminating pixelation & color fringing.
- Parts work in unison to optimize light distribution, balancing the high delivery of high illuminance levels on horizontal surfaces with an ideal amount of light on walls and vertical surfaces, increasing perception of spaciousness.