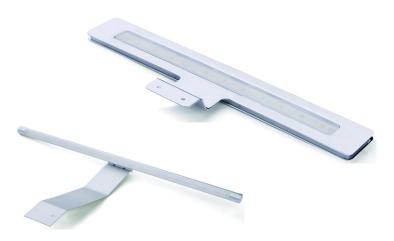

# **LED WALL LIGHT**

## **Description:**

Our LED Wall Light ensures an even illumination across any surface. With an IP rating of IP44 and multiple mounting options, this fixture is perfect for any bathroom setting, undercabinet, or mirror light.

Input Power: 12V DC

Power Consumption: 5W or 7W

• IP Rating: IP44

• CRI >90

• Available Color Options: 3000K, 4000K or 5000K.

 Available Mounting Options: Wall mount, surface mount, mirror mount or hanging type

• L<sub>70</sub> Lifetime: >50,000 hours

• Available Finish Options: Chrome

• 0-10V dimming option available.

• Lighting controls option available.

• 7 Year Warranty.

Dimensions: 10" x 3.14" x .79"

12" x 3.14" x .79"