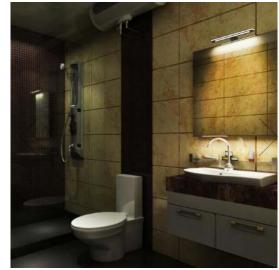

## **Description:**

Our LED Wall Light ensures an even illumination across any surface. With an IP rating of IP44 and multiple mounting options, this fixture is perfect for any bathroom setting, undercabinet, or mirror light.