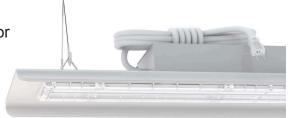

#### **Features:**

- -Beam angles: 30°/60°/90°/120°/double asymmetric, 20°/single, asymmetric 20°
- -100-277VAC power input.
- -High performance LED delivering up to 140 Lm/W
- -0-10V dimmable option.
- -Lighting controls option available.
- -IP Rating: IP50
- -Mounting Option: Suspended.
- -Housing Color: White aluminum.
- -Available Color Options: 3000K, 4000K, 4500K, 5000K, 5700K or 6500K.
- -CRI >90
- -Dimensions: L49.2" x W6.67" x H2.61"
- -7 year warranty

#### **Dimensions:**