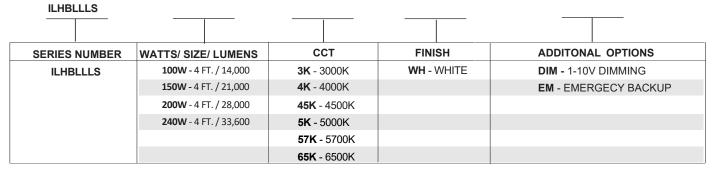

nt light efficiency this product is perfect for warehouses, gyms, distribution centers, industrial spaces, commercial applications & retail applications.



#### **Features:**

- -Beam angles: 30°/60°/90°/120°/double asymmetric, 20°/single, asymmetric 20°
- -100-277VAC power input.
- -High performance LED delivering up to 140 Lm/W
- -0-10V dimmable option.
- -Lighting controls option available.
- -IP Rating: IP50
- -Mounting Option: Suspended.
- -Housing Color: White aluminum.
- -Available Color Options: 3000K, 4000K, 4500K, 5000K, 5700K or 6500K.
- -CRI >90
- -Dimensions: L49.2" x W6.67" x H2.61"
- -7 year warranty





## **Beam Angles:**























| Date:   |   |
|---------|---|
| Project | : |
| Price:  |   |
| _       |   |

#### **Dimensions:**



### **Ordering Key:**



SAMPLE ITEM NUMBER: ILHBLLLS 200W 5K WH DIM

#### **Electrical Data:**

Input Power: Stays consistent over life.

• Input Voltage: 100-277 VAC

• Operating Temperature: -40°F ~ 122°F

• CRI: >90

• **L70 Lifetime:** >50,000 hours.

#### **Controls:**

 This LED fixture is equipped with 0-10V dimming that works universally with any standard 0-10V control or dimmer.

## **Optical System:**

- A unique combination of reflective & refractive optical components achieves a uniform, comfortable look while eliminating pixelation & color fringing.
- Parts work in unison to optimize light distribution, balancing the high delivery of high illuminance levels on horizontal surfaces with an ideal amount of light on walls and vertical surfaces, increasing perception of spaciousness.