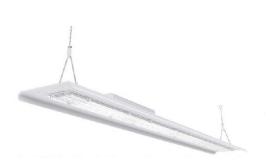

# **LED HIGH BAY LINEAR FIXTURE**

#### **Features:**

- -Beam angles: 30°/60°/90°/120°/double asymmetric, 20°/single, asymmetric 20°
- -100-277VAC power input.
- -High performance LED delivering up to 140 Lm/W
- -0-10V dimmable option.
- -Lighting controls option available.
- -IP Rating: IP50
- -Mounting Option: Suspended.
- -Housing Color: White aluminum.
- -Available Color Options: 3000K, 4000K, 4500K, 5000K, 5700K or 6500K.
- -CRI >90
- -Dimensions: L49.2" x W6.67" x H2.61"
- -7 year warranty