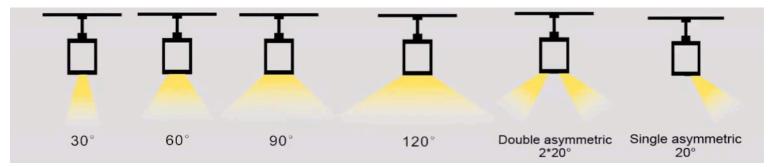

## **Beam Angles:**

| Date:   |   |
|---------|---|
| Project | : |
| Price:  |   |
| _       |   |

#### **Features:**

- -Beam angles: 30°/60°/90°/120°/double asymmetric, 20°/single, asymmetric 20°
- -100-277VAC power input.
- -High performance LED delivering up to 140 Lm/W
- -0-10V dimmable option.
- -Lighting controls option available.
- -IP Rating: IP50
- -Mounting Option: Suspended.
- -Housing Color: White aluminum.
- -Available Color Options: 3000K, 4000K, 4500K, 5000K, 5700K or 6500K.
- -CRI >90
- -Dimensions: L49.2" x W6.67" x H2.61"
- -7 year warranty