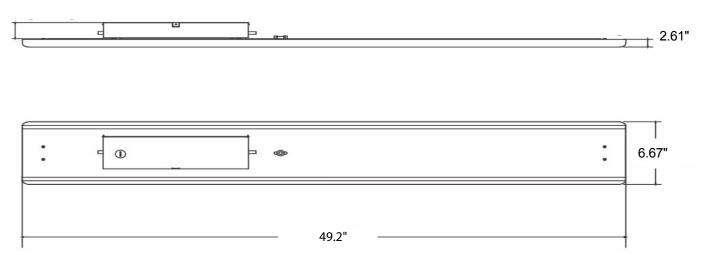

#### **Dimensions:**

#### **Features:**

- -Beam angles: 30°/60°/90°/120°/double asymmetric, 20°/single, asymmetric 20°
- -100-277VAC power input.
- -High performance LED delivering up to 140 Lm/W
- -0-10V dimmable option.
- -Lighting controls option available.
- -IP Rating: IP50
- -Mounting Option: Suspended.
- -Housing Color: White aluminum.
- -Available Color Options: 3000K, 4000K, 4500K, 5000K, 5700K or 6500K.
- -CRI >90
- -Dimensions: L49.2" x W6.67" x H2.61"
- -7 year warranty