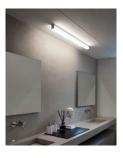

## **Description:**

This bathroom light includes integral LED driver, easy for mains voltage connection directly. Long head of the fitting ensures an even illumination across the cabinet, mirror front or beside wall. Class II, double-insulated and IP44 rated makes it suitable for mounting within zone 1 and zone 2 areas.

The elaborate design endows it to be installed as:

- -LED WALL LIGHT beside wall.
- -LED CABINET LIGHT on surface top of cabinet,
- -LED MIRROR LIGHT by clipped on to the top of mirror directly and
- -LED PENDÁNT LIGHT as well.