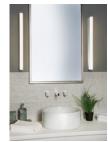

## **Description:**

This bathroom light includes integral LED driver, easy for mains voltage connection directly. Long head of the fitting ensures an even illumination across the cabinet, mirror front or beside wall. Class II, double-insulated and IP44 rated makes it suitable for mounting within zone 1 and zone 2 areas.

The elaborate design endows it to be installed as:

- -LED WALL LIGHT beside wall.
- -LED CABINET LIGHT on surface top of cabinet,
- -LED MIRROR LIGHT by clipped on to the top of mirror directly and
- -LED PENDÁNT LIGHT as well.