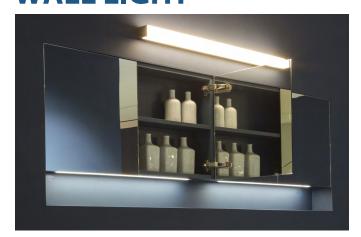

## LED CONTEMPORARY LINEAR BATHROOM WALL LIGHT

## **Description:**

This bathroom light includes integral LED driver, easy for mains voltage connection directly. Long head of the fitting ensures an even illumination across the cabinet, mirror front or beside wall. Class II, double-insulated and IP44 rated makes it suitable for mounting within zone 1 and zone 2 areas.

The elaborate design endows it to be installed as:

- -LED WALL LIGHT beside wall.
- -LED CABINET LIGHT on surface top of cabinet,
- -LED MIRROR LIGHT by clipped on to the top of mirror directly and
- -LED PENDÁNT LIGHT as well.