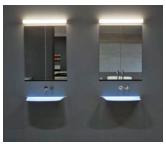

## **Description:**

This bathroom light includes integral LED driver, easy for mains voltage connection directly. Long head of the fitting ensures an even illumination across the cabinet, mirror front or beside wall. Class II, double-insulated and IP44 rated makes it suitable for mounting within zone 1 and zone 2 areas.

The elaborate design endows it to be installed as:

- -LED WALL LIGHT beside wall.
- -LED CABINET LIGHT on surface top of cabinet,
- -LED MIRROR LIGHT by clipped on to the top of mirror directly and
- -LED PENDÁNT LIGHT as well.