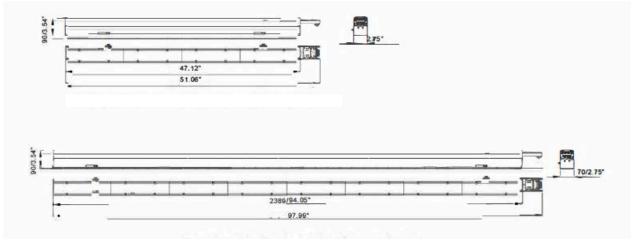

#### **Features:**

- Input Power: 100-277VAC, 50/60 Hz
- Power Consumption: 40W & 70W
- Lumen Output: 150Lm/W
- 0-10V dimmable option available.
- Lighting controls option available.
- CRI >90
- L<sub>70</sub> Lifetime: >50,000 hours.
- Available Mounting Options: Ceiling or suspended mount.
- Available Lengths: 4 ft & 8 ft.
- Available Color Options: 2800K, 3000K, 3800K, 4200K, 6000K or 6500K.
- Available Finish Options: White, black or grey.
- Beam Angle: 90°
- IP Rating: IP40
- 7 Year Warranty.
- Dimensions: 47.12" x 3.54" x 2.75" 94.05" x 3.54" x 2.75"

### **Dimensions:**

| Date: .  |   |
|----------|---|
| Project: | : |
| Price:   |   |
| _        | _ |