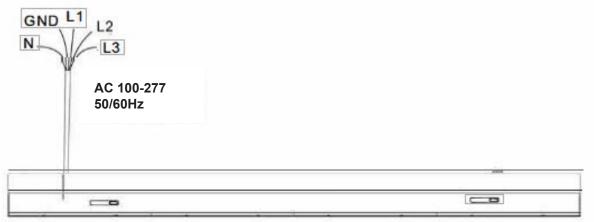

#### **Electrical Connection:**

### **Electrical Data:**

Input Power: Stays consistent over life.

Input Voltage: 100-277 VAC

• **CRI:** >90

L70 Lifetime: >50,000 hours.