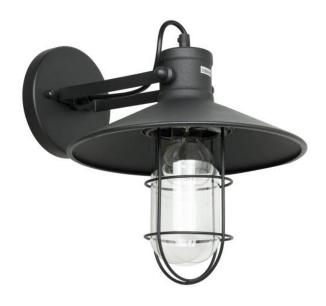

## **Canopy Cage Wall Sconce**

### Canopy Cage Wall Sconce Vintage Antique Style Fixture, Matte Black Finish

This stunning Antique Matte Black Cage wall fixture features a canopy with a cage for a historic look. Its design is inspired by lighting from the times of the Industrial Revolution. With both beauty and an exclusive sense of style, it's the perfect choice for a home, bar or restaurant.

- These unique wall lamp canopy cage will work perfect for kitchen, dining room & living room Lighting needs
- This beautiful wall sconce uses 1 Nostalgic LED or Incandescent light bulb, with a Medium (E26) base
- Oil Black finish with a Transparent lens
- Wall Mounted mounting
- o Features a Medium (E26) base