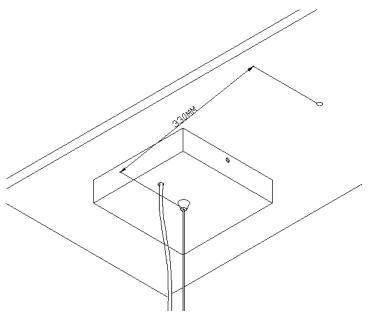

3) Install the hanging rope Step 1, Confirm the other hanging rope position as below picture.

Step 3, Lock the screw stand to the marked hole as picture (1). Screw one end of the hanging rope into the screw stand as picture (2).