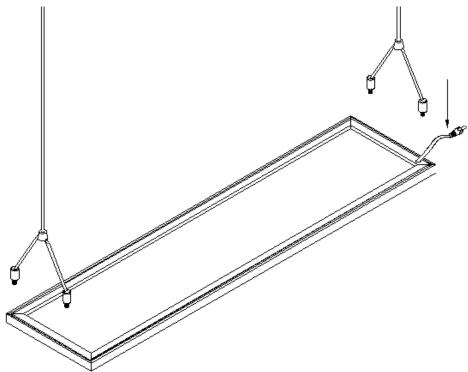

## 3) Hang up the lamp body

Step 1, Lift the lamp body, screw the other end of the hanging rope into the back hole of lamp as picture below:

Step 2, Adjust the height of lamp, connect the power cord with the lamp connector. Before you tie the wire and ropes by cable tie, make sure the extra cable has been put into the driver box.