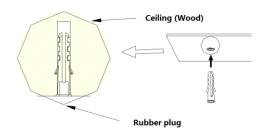

3) Install the hanging rope Step 1, Confirm the other hanging rope position as below picture.

Step 3, Lock the screw stand to the marked hole as picture (1). Screw one end of the hanging rope into the screw stand as picture (2).