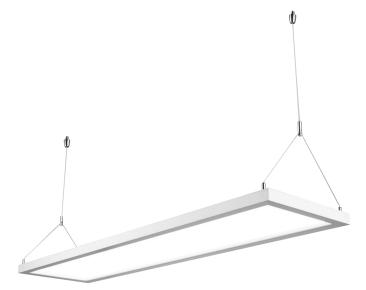

# WATERCLEAR LED PENDANT LIGHT

# **Features**

- Elegant design makes a clear mirror light on top Can be used as decoration or illumination lighting
- High quality Mitsubishi LGP never turn yellow within 5 years
- Pure aluminum keeps good heat dissipation
- ETL certificated

| WATERCLEAR LED PENDANT LIGHT |      |             |               |      |              |     |        |
|------------------------------|------|-------------|---------------|------|--------------|-----|--------|
| ITEM #                       | SIZE | LENGTH (MM) | VOLTAGE       | WATT | LUMEN OUTPUT | CRI | WEIGHT |
| SWWGMPMDF0312W40             | 4FT  | 1195X295X25 | AC 110 / 277V | 40W  | 4,400        | >90 | 4 KG   |