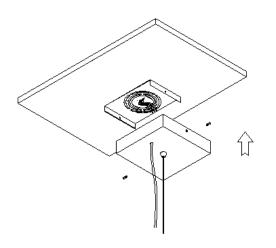

#### 2) Install the driver box

Step 1, Fix the n-shaped(Picture 2) part that hollowed in middle onto the junction(Picture 1) box by screws. As picture below.

(1)

Step 2, Take out the driver box (One end of the hanging rope is fixed to its bottom by ), Connect the the power cord with wires in the junction box: L to L (white), N to N (black), DIM+ to DIM+ (red), DIM- to DIM- (yellow). Then put the driver box on the n-shaped part, screw the two sides as picture below.