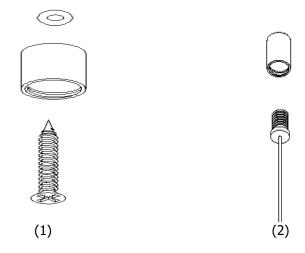

#### **1**) Check the BOM before installation.

| Lamp body                                   | 1PCS                                    |  |  |
|---------------------------------------------|-----------------------------------------|--|--|
| Accessory box                               | 1PCS                                    |  |  |
| Hanging rope (in accessories box)           | 2PCS                                    |  |  |
| Driver box (the driver is installed inside) | 1PCS(Driver box dimension:170*170*34MM) |  |  |
| Screw 4.5*40KM (in accessories box)         | 8PCS                                    |  |  |
| Rubber plug (in accessories box)            | 8PCS                                    |  |  |
| Cable tie (in accessories box)              | 2PCS                                    |  |  |

3) Install the hanging rope Step 1, Confirm the other hanging rope position as below picture.

Step 3, Lock the screw stand to the marked hole as picture (1). Screw one end of the hanging rope into the screw stand as picture (2).