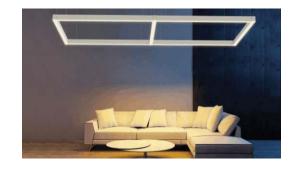

## **Description**

Perfect indoor custom linear light. Can be constructed into various shapes and designs with easy to install connectors. These linear lights come in various lengths and watts to best fit your lighting needs.

## **Features**

- Multiple connecting methods.
- Mounting: Suspended.
- Dimmable.
- Color options ranging 2,800K-6000K.
- 5 Year Warranty.

| Model Number  | Lumens | Size | Dimensions (in)  | Wattage |
|---------------|--------|------|------------------|---------|
| SWWGM6009036W | 4,500  | 3 FT | 35 x 2.4 x 2.9   | 36W     |
| SWWGM6012040W | 5,100  | 4 FT | 47.2 x 2.4 x 2.9 | 40W     |
| SWWGM6015045W | 5,700  | 5 FT | 59 x 2.4 x 2.9   | 45W     |