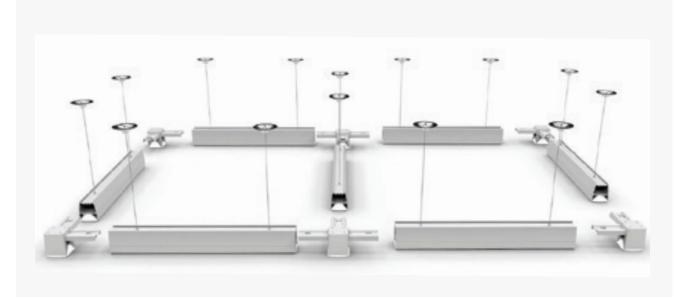

## **Description**

Perfect indoor custom linear light. Can be constructed into various shapes and designs with easy to install connectors. These linear lights come in various lengths and watts to best fit your lighting needs.

## **Features**

- Multiple connecting methods.
- Mounting: Suspended.
- Dimmable.
- Color options ranging 2,800K-6000K.
- 5 Year Warranty.

| Model Number  | Lumens | Size | Dimensions (in)  | Wattage |
|---------------|--------|------|------------------|---------|
| SWWGM6009036W | 4,500  | 3 FT | 35 x 2.4 x 2.9   | 36W     |
| SWWGM6012040W | 5,100  | 4 FT | 47.2 x 2.4 x 2.9 | 40W     |
| SWWGM6015045W | 5,700  | 5 FT | 59 x 2.4 x 2.9   | 45W     |