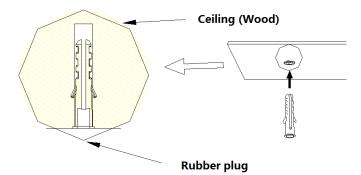

Step 3, Mark up the position and drill an 8MM hole. Put the rubber plug into the hole.

Step 4, Lock the screw stand to the hole as picture (3). Screw one end of the hanging rope into the screw stand as picture (4).