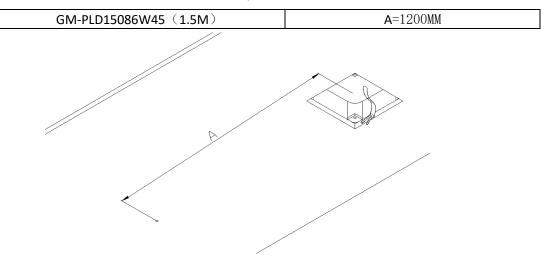

| Project: | Date:   |  |
|----------|---------|--|
|          | Project |  |
| Price:   | Price:  |  |

Step 2, Confirm the other hanging rope's position according to the distance from the fixed rope. References of distance between the two ropes are as chart below.

Step 3, Mark up the position and drill an 8MM hole. Put the rubber plug into the hole.

Step 4, Lock the screw stand to the hole as picture (3). Screw one end of the hanging rope into the screw stand as picture (4).