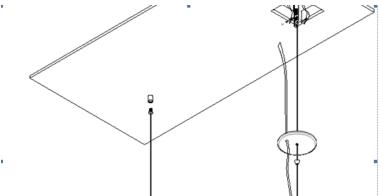

## 2) Install the hanging ropes.

Step 1, Lock the bracket to the junction box.As picture (1). Screw one end of the hanging rope into the middle of this bracket. As below picture (2).

Dimension of the bracket: L155\*W17.77\*H5.89mm

| Project: | Date:   |  |
|----------|---------|--|
|          | Project |  |
| Price:   | Price:  |  |

Step 2, Confirm the other hanging rope's position according to the distance from the fixed rope. References of distance between the two ropes are as chart below.

Step 3, Mark up the position and drill an 8MM hole. Put the rubber plug into the hole.

Step 4, Lock the screw stand to the hole as picture (3). Screw one end of the hanging rope into the screw stand as picture (4).

### 3) Hang up the lamp body

Lift the lamp body, screw the other end of the hanging rope into the back hole of lamp as picture below:

# 4) Connect the wires

Step 1, Adjust the height of lamp then put the power cord through the canopy to the junction box as picture below. Connect the the power cord with wires in the junction box: L to L (white), N to N (black), DIM+ to DIM+ (red), DIM- to DIM- (yellow):