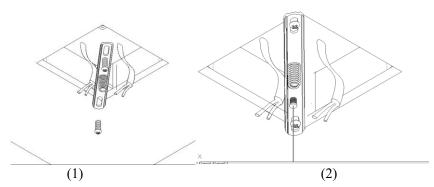

## 2) Install the hanging ropes.

Step 1, Lock the bracket to the junction box.As picture (1). Screw one end of the hanging rope into the middle of this bracket. As below picture (2).

Dimension of the bracket: L155\*W17.77\*H5.89mm