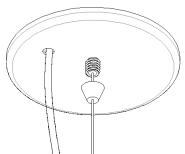

# 4) Connect the wires

Step 1, Adjust the height of lamp then put the power cord through the canopy to the junction box as picture below. Connect the the power cord with wires in the junction box: L to L (white), N to N (black), DIM+ to DIM+ (red), DIM- to DIM- (yellow):

Step 2, Lock the canopy with the junction box as picture below:

Dimension of the canopy:Φ160\*20mm **5)Finish installation** 

Warning: Make sure the power is off before installation and be careful when using tools.