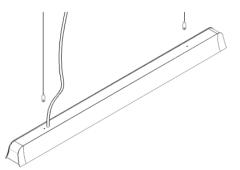

### 3) Hang up the lamp body

Lift the lamp body, screw the other end of the hanging rope into the back hole of lamp as picture below:

# 4) Connect the wires

Step 1, Adjust the height of lamp then put the power cord through the canopy to the junction box as picture below. Connect the the power cord with wires in the junction box: L to L (white), N to N (black), DIM+ to DIM+ (red), DIM- to DIM- (yellow):