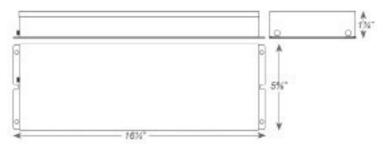

ch for mandated code compliance testing
- Long-life, maintenance free, rechargeable NiCad battery.
- •Output short/overcurrent protection: Electronic limiting, with normal operation resuming upon removal of fault 90 Minute minimum emergency operating time over full temperature range
- 24 Hour maximum battery recharge time
- LED illuminated and remote mounted test switch
- Durable painted steel construction in red/ orange finish
- Provided with 18" flex conduits on both ends
- Suitable for installation inside or top of the fixture
- UL Recognized for factory installation
- Suitable for damp locations (0°C 55°C)
- 7-Year Warranty on all electronics and housing.
- Meets UL924, NFPA 101 Life Safety Code, NEC, OSHA, & Local and State codes



Push-to-Test Indicator Included

## **DIMENSIONS**