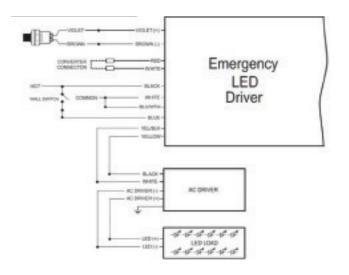

## **Description:**

Our energy efficient LED Flat Retrofit kit provides quick and easy installation with no can required. This fixture can be equipped with our featured 180-320VDC (or 120-230VAC) emergency backup. Can be used with switched or unswitched fixtures. Compatible with LED lamp loads of up to 20W.

## **Features:**

- Universal 120-277V, 50/60 Hz input
- Charge/Power "ON" LED indicator light and push-to-test switch for mandated code compliance testing
- Long-life, maintenance free, rechargeable NiCad battery.
- •Output short/overcurrent protection: Electronic limiting, with normal operation resuming upon removal of fault 90 Minute minimum emergency operating time over full temperature range
- 24 Hour maximum battery recharge time
- LED illuminated and remote mounted test switch
- Durable painted steel construction in red/ orange finish
- Provided with 18" flex conduits on both ends
- Suitable for installation inside or top of the fixture
- UL Recognized for factory installation
- Suitable for damp locations (0°C 55°C)
- 7-Year Warranty on all electronics and housing.
- Meets UL924, NFPA 101 Life Safety Code, NEC, OSHA, & Local and State codes