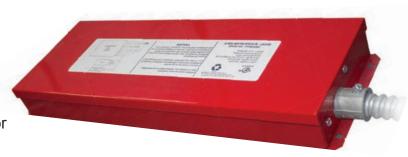

## **Description:**

Our energy efficient LED Flat Retrofit kit provides quick and easy installation with no can required. This fixture can be equipped with our featured 180-320VDC (or 120-230VAC) emergency backup. Can be used with switched or unswitched fixtures. Compatible with LED lamp loads of up to 20W.

## **Features:**

- Universal 120-277V, 50/60 Hz input
- Charge/Power "ON" LED indicator light and push-to-test switch for mandated code compliance testing
- Long-life, maintenance free, rechargeable NiCad battery.
- •Output short/overcurrent protection: Electronic limiting, with normal operation resuming upon removal of fault 90 Minute minimum emergency operating time over full temperature range
- 24 Hour maximum battery recharge time
- LED illuminated and remote mounted test switch
- Durable painted steel construction in red/ orange finish
- Provided with 18" flex conduits on both ends
- Suitable for installation inside or top of the fixture
- UL Recognized for factory installation
- Suitable for damp locations (0°C 55°C)
- 7-Year Warranty on all electronics and housing.
- Meets UL924, NFPA 101 Life Safety Code, NEC, OSHA, & Local and State codes