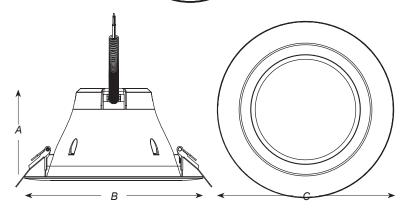

Square Snap-In Plate Option (SWWCLSQ-TP-ARC)

| Model Number      | Lumens | Color | Dimensions (in) | Wattage |
|-------------------|--------|-------|-----------------|---------|
| SWWCLRKTA-27W-35K | 2000   | 3500k | 4%" x 9½" x 9½" | 27W     |
| SWWCLRKTA-27W-5K  | 2000   | 5000k | 4%" x 9½" x 9½" | 27W     |
| SWWCLRKTA-17W-35K | 1500   | 3500k | 3%" x 7%" x 7%" | 17W     |
| SWWCLRKTA-17W-5K  | 1500   | 5000k | 3%" x 7%" x 7%" | 17W     |