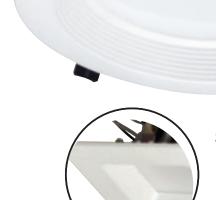

## **Description:**

6" & 8" Architectural recessed down light retrofit solution with integrated LED power supply and thermal man-agement system combined in a single compact unit designed to fit most standard recessed cans. Applicable to remodel and new construction applications.

## Features:

- Long-life LEDs with up to 50,000 hours at 70% lumen maintenance
- Utilizes 1.18W high power, high quality LEDs
- Compatible with most standard-sized housings in insulated, non-insulated and air-tight ceilings
- Durable thermoplastic construction
- Built-in, high-efficiency LED Driver
- Saves 75% over incandescent lamps
- 120-277 Multi-Volt
- ETL Listed for wet locations (-20°C -40° C; -4°F - 104°F)