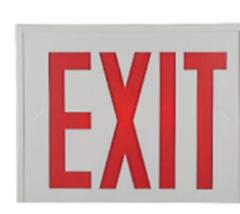

# **SINGLE / DOUBLE FACED EXIT SIGN**

#### **Description:**

With our Single or Double Faced Exit Sign you'll have an ultra-bright, energy efficient, long lasting, red LED light which provides consistent and uniform illumination, guiding your way to safety.