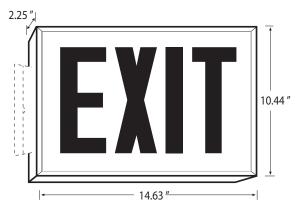

#### Features:

- Single or double faced white plate option.
- Universal Bracket Included.
- Universal Surface Mount.
- Housing: White, heavy duty steel housing.
- Emergency Backup Available.
- 120-277VAC
- Low voltage disconnect prevents battery from deep discharge.
- NYC approved.
- Universal knockout chevrons.
- L<sub>70</sub> Lifetime: >50,000 hours.
- 7 Year Warranty.
- Dimensions: 14.63" x 10.44" x 2.25"

## **Dimensions:**