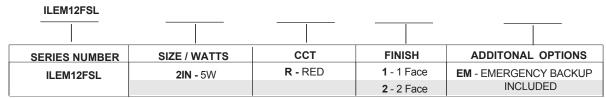

Date:   |   |
|---------|---|
| Project | : |
| Price:  |   |
| -       |   |

# SINGLE / DOUBLE FACED EXIT SIGN

### **Description:**

With our Single or Double Faced Exit Sign you'll have an ultra-bright, energy efficient, long lasting, red LED light which provides consistent and uniform illumination, guiding your way to safety.

#### **Features:**

- Single or double faced white plate option.
- Universal Bracket Included.
- Universal Surface Mount.
- Housing: White, heavy duty steel housing.
- Emergency Backup Available.
- 120-277VAC
- Low voltage disconnect prevents battery from deep discharge.
- NYC approved.
- Universal knockout chevrons.
- L<sub>70</sub> Lifetime: >50,000 hours.
- 7 Year Warranty.
- Dimensions: 14.63" x 10.44" x 2.25"



### **Dimensions:**



## **Ordering Key:**



SAMPLE ITEM NUMBER: ILEM12FSL 2IN 2 EM