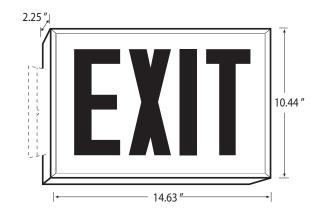

#### **Features:**

- Single or double faced white plate option.
- Universal Bracket Included.
- Universal Surface Mount.
- Housing: White, heavy duty steel housing.
- Emergency Backup Available.
- 120-277VAC
- Low voltage disconnect prevents battery from deep discharge.
- NYC approved.
- Universal knockout chevrons.
- L<sub>70</sub> Lifetime: >50,000 hours.
- 7 Year Warranty.
- Dimensions: 14.63" x 10.44" x 2.25"

### **Dimensions:**