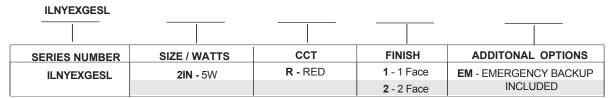

te: _  |  |
|----------|--|
| Project: |  |
| Price:   |  |
| _        |  |

# SINGLE / DOUBLE FACED EXIT SIGN

## **Description:**

With our Single or Double Faced Exit Sign you'll have an ultra-bright, energy efficient, long lasting, red LED light which provides consistent and uniform illumination, guiding your way to safety.

### **Features:**

- Single or double faced white plate option.
- Universal Bracket Included.
- Universal Surface Mount.
- Housing: White, heavy duty steel housing.
- Emergency Backup Available.
- 120-277VAC
- Low voltage disconnect prevents battery from deep discharge.
- NYC approved.
- Universal knockout chevrons.
- L<sub>70</sub> Lifetime: >50,000 hours.
- 7 Year Warranty.
- Dimensions: 14.63" x 10.44" x 2.25"

# EXIT

## **Dimensions:**



# **Ordering Key:**



SAMPLE ITEM NUMBER: ILNYEXGESL 2IN 2 EM