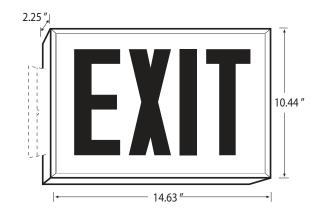

## **Dimensions:**

### **Features:**

- Single or double faced white plate option.
- Universal Bracket Included.
- Universal Surface Mount.
- Housing: White, heavy duty steel housing.
- Emergency Backup Available.
- 120-277VAC
- Low voltage disconnect prevents battery from deep discharge.
- NYC approved.
- Universal knockout chevrons.
- L<sub>70</sub> Lifetime: >50,000 hours.
- 7 Year Warranty.
- Dimensions: 14.63" x 10.44" x 2.25"