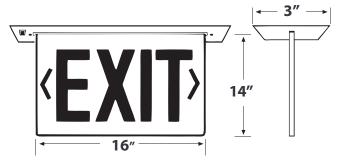

#### **Features:**

- Double faced mirrored plate.
- · Housing: Aluminum.
- Mounting option: Recessed.
- Emergency Backup Available.
- CRI >90
- 100-277VAC
- L<sub>70</sub> Lifetime: >50,000 hours.
- NYC approved.
- 7 Year Warranty.
- Dimmensions: 16" x 14" x 3"

### **Dimensions:**