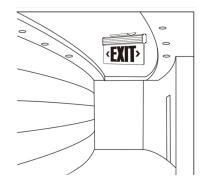

### **Mounting Option:**

#### **Features:**

- Double faced mirrored plate.
- · Housing: Aluminum.
- Mounting option: Recessed.
- Emergency Backup Available.
- CRI >90
- 100-277VAC
- L<sub>70</sub> Lifetime: >50,000 hours.
- NYC approved.
- 7 Year Warranty.
- Dimmensions: 16" x 14" x 3"