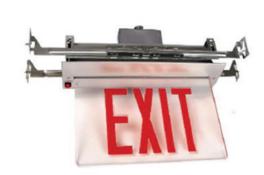

# **DOUBLE FACE MIRROR PLATE EXIT SIGN**

## **Description:**

With our Double Faced Mirror Plate Exit Sign you'll have an ultra-bright, energy efficient, long lasting, red LED light which provides consistent and uniform illumination, guiding your way to safety.

#### **Features:**

- Double faced mirrored plate.
- · Housing: Aluminum.
- Mounting option: Recessed.
- Emergency Backup Available.
- CRI >90
- 100-277VAC
- L<sub>70</sub> Lifetime: >50,000 hours.
- NYC approved.
- 7 Year Warranty.
- Dimmensions: 16" x 14" x 3"