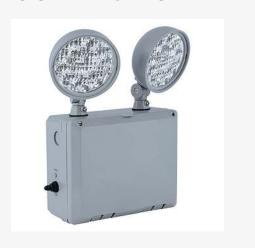

## Description

ILBPSUCL is a one piece unit, with 2 or 3 high intensity lamp heads. This surface emergency unit is fully adjustable with a bi-directional axis to allow infinite aiming options.

## **Features**

- Minimum of 90-minute emergency illumination
- Can operate up to "2" additional LED remote lamp heads.
- Long lasting efficient ultra-bright white LED lamp heads.
- Sealed gasket, weatherproof lamp heads.
- Dimmensions:

**o**8in x 3in x 12.3in