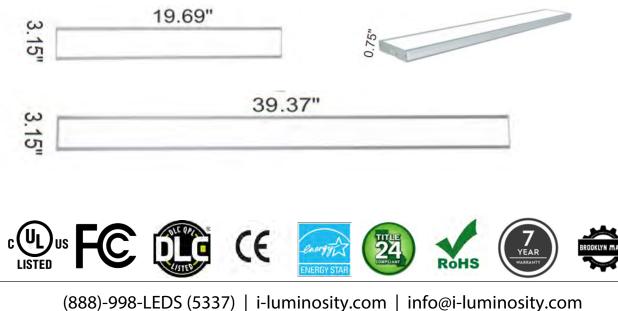

### **Features:**

- Input Voltage: 100-277VAC •
- Power Consumption: 10W, 15W, 20W, 30W or 40W •
- Lumens Output: 85 Lm/W
- CRI >90
- Available CCT Options: 3000K, 4000K, 5000K or 6500K
- Available Connection Options: I, L, T or X •
- Operating Temperature: -4°F ~ 113°F
- L70 Lifetime: >50,000 hours
- Dimensions: 19.69" x 3.15" x 0.75" 39.37" x 3.15" x 0.75"
- 7 Year Warranty •

# **Dimensions:**

| Date:    |  |
|----------|--|
| Project: |  |
| Price:   |  |
| -        |  |