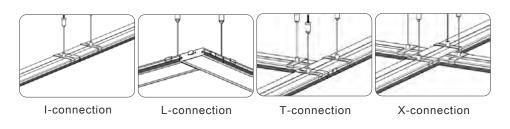

### **Features:**

- Input Voltage: 100-277VAC •
- Power Consumption: 10W, 15W, 20W, 30W or 40W •
- Lumens Output: 85 Lm/W
- CRI >90
- Available CCT Options: 3000K, 4000K, 5000K or 6500K
- Available Connection Options: I, L, T or X •
- Operating Temperature: -4°F ~ 113°F
- L70 Lifetime: >50,000 hours
- Dimensions: 19.69" x 3.15" x 0.75" 39.37" x 3.15" x 0.75"
- 7 Year Warranty •

# **Connection Types:**