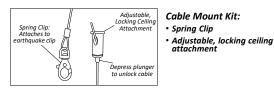

## 2x2 Mounting Kits:

- Optional Surface Mounting Kit (SM) mounts below the ceiling.
- Optional Flange Mount Kit provides for recessed installation on plaster or other hard ceilings. Attach Flange Mount Kit (FM) to ceiling joists or other stationary structures, and the panel is mounted flush to the ceiling.
- Optional Cable Mount Kit provides additional security, as well as suspended mounting. Attach one end of the Cable Mount Kit (CM) to luminaire earthquake clips using spring clips, and attach the other end to stationary structures using the adjustable, locking ceiling attachment (see picture below right).

## **2x4 Mounting Kits:**

- Optional Surface Mounting Kit (SM) mounts below the ceiling.
- Optional Flange Mount Kit provides for recessed installation on plaster or other hard ceilings. Attach Flange Mount Kit (FM) to ceiling joists or other stationary structures, and the panel is mounted flush to the ceiling.
- Optional Cable Mount Kit provides additional security, as well as suspended mounting. Attach one end of the Cable Mount Kit (CM) to luminaire earthquake clips using spring clips, and attach the other end to stationary structures using the adjustable, locking ceiling attachment (see picture below right).

Adjustable, locking ceiling attachment