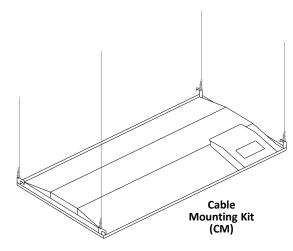

## 2x2 Mounting Kits:

- Optional Surface Mounting Kit (SM) mounts below the ceiling.
- Optional Flange Mount Kit provides for recessed installation on plaster or other hard ceilings. Attach Flange Mount Kit (FM) to ceiling joists or other stationary structures, and the panel is mounted flush to the ceiling.
- Optional Cable Mount Kit provides additional security, as well as suspended mounting. Attach one end of the Cable Mount Kit (CM) to luminaire earthquake clips using spring clips, and attach the other end to stationary structures using the adjustable, locking ceiling attachment (see picture below right).

## **2x4 Mounting Kits:**

- Optional Surface Mounting Kit (SM) mounts below the ceiling.
- Optional Flange Mount Kit provides for recessed installation on plaster or other hard ceilings. Attach Flange Mount Kit (FM) to ceiling joists or other stationary structures, and the panel is mounted flush to the ceiling.
- Optional Cable Mount Kit provides additional security, as well as suspended mounting. Attach one end of the Cable Mount Kit (CM) to luminaire earthquake clips using spring clips, and attach the other end to stationary structures using the adjustable, locking ceiling attachment (see picture below right).