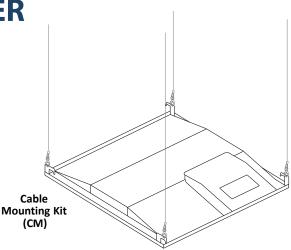

## 2x2 Mounting Kits:

- Optional Surface Mounting Kit (SM) mounts below the ceiling.
- Optional Flange Mount Kit provides for recessed installation on plaster or other hard ceilings. Attach Flange Mount Kit (FM) to ceiling joists or other stationary structures, and the panel is mounted flush to the ceiling.
- Optional Cable Mount Kit provides additional security, as well as suspended mounting. Attach one end of the Cable Mount Kit (CM) to luminaire earthquake clips using spring clips, and attach the other end to stationary structures using the adjustable, locking ceiling attachment (see picture below right).

## **2x4 Mounting Kits:**

- Optional Surface Mounting Kit (SM) mounts below the ceiling.
- Optional Flange Mount Kit provides for recessed installation on plaster or other hard ceilings. Attach Flange Mount Kit (FM) to ceiling joists or other stationary structures, and the panel is mounted flush to the ceiling.
- Optional Cable Mount Kit provides additional security, as well as suspended mounting. Attach one end of the Cable Mount Kit (CM) to luminaire earthquake clips using spring clips, and attach the other end to stationary structures using the adjustable, locking ceiling attachment (see picture below right).