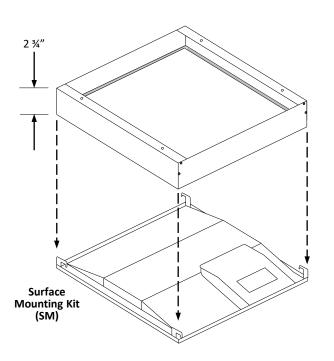

## 2x2 Mounting Kits:

- Optional Surface Mounting Kit (SM) mounts below the ceiling.
- Optional Flange Mount Kit provides for recessed installation on plaster or other hard ceilings. Attach Flange Mount Kit (FM) to ceiling joists or other stationary structures, and the panel is mounted flush to the ceiling.
- Optional Cable Mount Kit provides additional security, as well as suspended mounting. Attach one end of the Cable Mount Kit (CM) to luminaire earthquake clips using spring clips, and attach the other end to stationary structures using the adjustable, locking ceiling attachment (see picture below right).

## **2x4 Mounting Kits:**

- Optional Surface Mounting Kit (SM) mounts below the ceiling.
- Optional Flange Mount Kit provides for recessed installation on plaster or other hard ceilings. Attach Flange Mount Kit (FM) to ceiling joists or other stationary structures, and the panel is mounted flush to the ceiling.
- Optional Cable Mount Kit provides additional security, as well as suspended mounting. Attach one end of the Cable Mount Kit (CM) to luminaire earthquake clips using spring clips, and attach the other end to stationary structures using the adjustable, locking ceiling attachment (see picture below right).