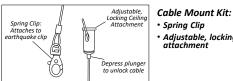

## 2x2 Mounting Kits:

- Optional Surface Mounting Kit (SM) mounts below the ceiling.
- Optional Flange Mount Kit provides for recessed installation on plaster or other hard ceilings. Attach Flange Mount Kit (FM) to ceiling joists or other stationary structures, and the panel is mounted flush to the ceiling.
- Optional Cable Mount Kit provides additional security, as well as suspended mounting. Attach one end of the Cable Mount Kit (CM) to luminaire earthquake clips using spring clips, and attach the other end to stationary structures using the adjustable, locking ceiling attachment (see picture below right).

## **2x4 Mounting Kits:**

- Optional Surface Mounting Kit (SM) mounts below the ceiling.
- Optional Flange Mount Kit provides for recessed installation on plaster or other hard ceilings. Attach Flange Mount Kit (FM) to ceiling joists or other stationary structures, and the panel is mounted flush to the ceiling.
- Optional Cable Mount Kit provides additional security, as well as suspended mounting. Attach one end of the Cable Mount Kit (CM) to luminaire earthquake clips using spring clips, and attach the other end to stationary structures using the adjustable, locking ceiling attachment (see picture below right).

Adjustable, locking ceiling attachment