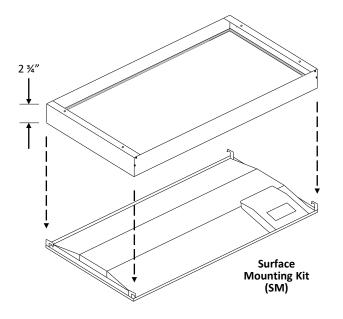

## 2x2 Mounting Kits:

- Optional Surface Mounting Kit (SM) mounts below the ceiling.
- Optional Flange Mount Kit provides for recessed installation on plaster or other hard ceilings. Attach Flange Mount Kit (FM) to ceiling joists or other stationary structures, and the panel is mounted flush to the ceiling.
- Optional Cable Mount Kit provides additional security, as well as suspended mounting. Attach one end of the Cable Mount Kit (CM) to luminaire earthquake clips using spring clips, and attach the other end to stationary structures using the adjustable, locking ceiling attachment (see picture below right).

## **2x4 Mounting Kits:**

- Optional Surface Mounting Kit (SM) mounts below the ceiling.
- Optional Flange Mount Kit provides for recessed installation on plaster or other hard ceilings. Attach Flange Mount Kit (FM) to ceiling joists or other stationary structures, and the panel is mounted flush to the ceiling.
- Optional Cable Mount Kit provides additional security, as well as suspended mounting. Attach one end of the Cable Mount Kit (CM) to luminaire earthquake clips using spring clips, and attach the other end to stationary structures using the adjustable, locking ceiling attachment (see picture below right).