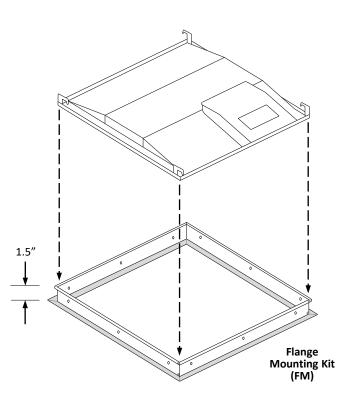

## 2x2 Mounting Kits:

- Optional Surface Mounting Kit (SM) mounts below the ceiling.
- Optional Flange Mount Kit provides for recessed installation on plaster or other hard ceilings. Attach Flange Mount Kit (FM) to ceiling joists or other stationary structures, and the panel is mounted flush to the ceiling.
- Optional Cable Mount Kit provides additional security, as well as suspended mounting. Attach one end of the Cable Mount Kit (CM) to luminaire earthquake clips using spring clips, and attach the other end to stationary structures using the adjustable, locking ceiling attachment (see picture below right).

## **2x4 Mounting Kits:**

- Optional Surface Mounting Kit (SM) mounts below the ceiling.
- Optional Flange Mount Kit provides for recessed installation on plaster or other hard ceilings. Attach Flange Mount Kit (FM) to ceiling joists or other stationary structures, and the panel is mounted flush to the ceiling.
- Optional Cable Mount Kit provides additional security, as well as suspended mounting. Attach one end of the Cable Mount Kit (CM) to luminaire earthquake clips using spring clips, and attach the other end to stationary structures using the adjustable, locking ceiling attachment (see picture below right).