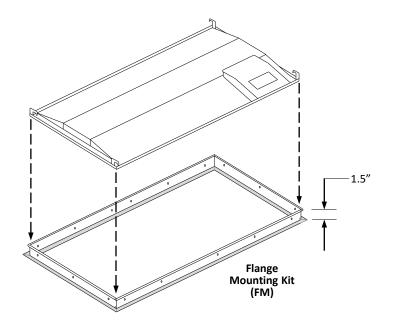

## 2x2 Mounting Kits:

- Optional Surface Mounting Kit (SM) mounts below the ceiling.
- Optional Flange Mount Kit provides for recessed installation on plaster or other hard ceilings. Attach Flange Mount Kit (FM) to ceiling joists or other stationary structures, and the panel is mounted flush to the ceiling.
- Optional Cable Mount Kit provides additional security, as well as suspended mounting. Attach one end of the Cable Mount Kit (CM) to luminaire earthquake clips using spring clips, and attach the other end to stationary structures using the adjustable, locking ceiling attachment (see picture below right).

## **2x4 Mounting Kits:**

- Optional Surface Mounting Kit (SM) mounts below the ceiling.
- Optional Flange Mount Kit provides for recessed installation on plaster or other hard ceilings. Attach Flange Mount Kit (FM) to ceiling joists or other stationary structures, and the panel is mounted flush to the ceiling.
- Optional Cable Mount Kit provides additional security, as well as suspended mounting. Attach one end of the Cable Mount Kit (CM) to luminaire earthquake clips using spring clips, and attach the other end to stationary structures using the adjustable, locking ceiling attachment (see picture below right).